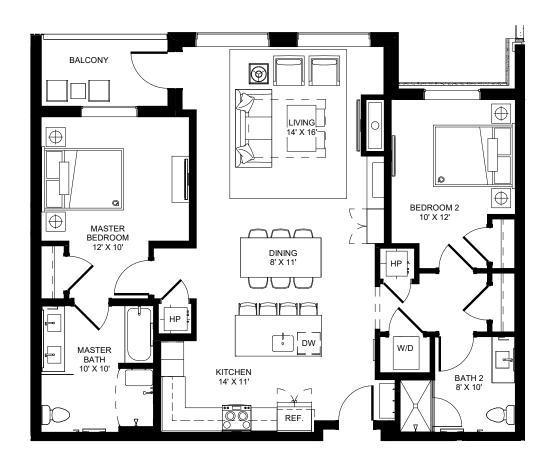

LEVEL 4 - 4B/4B - E4B

LEVEL 5 - 4B/4B - E4C

LEVEL 5 - 3B/3B - E3B

<sup>\*</sup> The Developer reserves the right to make any modifications the Developer deems necessary.

\* All dimensions and areas shown are approximate and subject to change without notice. "As Built" dimensions and areas may vary from those shown.

\* Furniture shown for reference only and not included in purchase of unit.