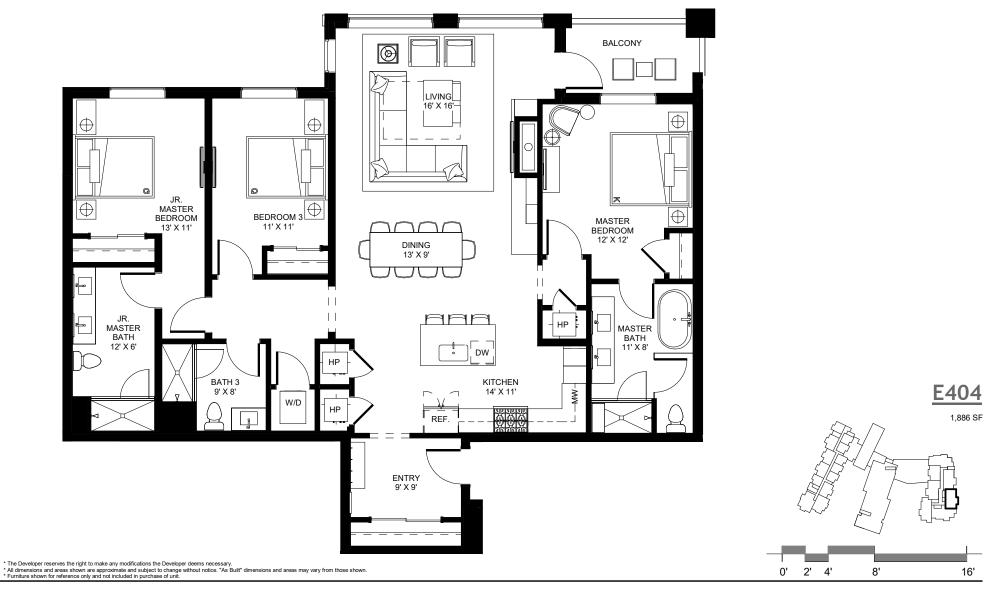

\* Furniture shown for reference only and not included in purchase of unit.

ARCHITECTURE **URBAN DESIGN** INTERIOR DESIGN

LEVEL 3 - 4B/4B - E4B

LEVEL 4 - 4B/4B - E4C

LEVEL 4 - 3B/3B - E3B

<sup>\*</sup> The Developer reserves the right to make any modifications the Developer deems necessary.
\* All dimensions and cases shown are approximate and subject to change without notice. "As Built" dimensions and areas may vary from those shown.
\*Furniture shown for reference only and not included in purchase of unit.