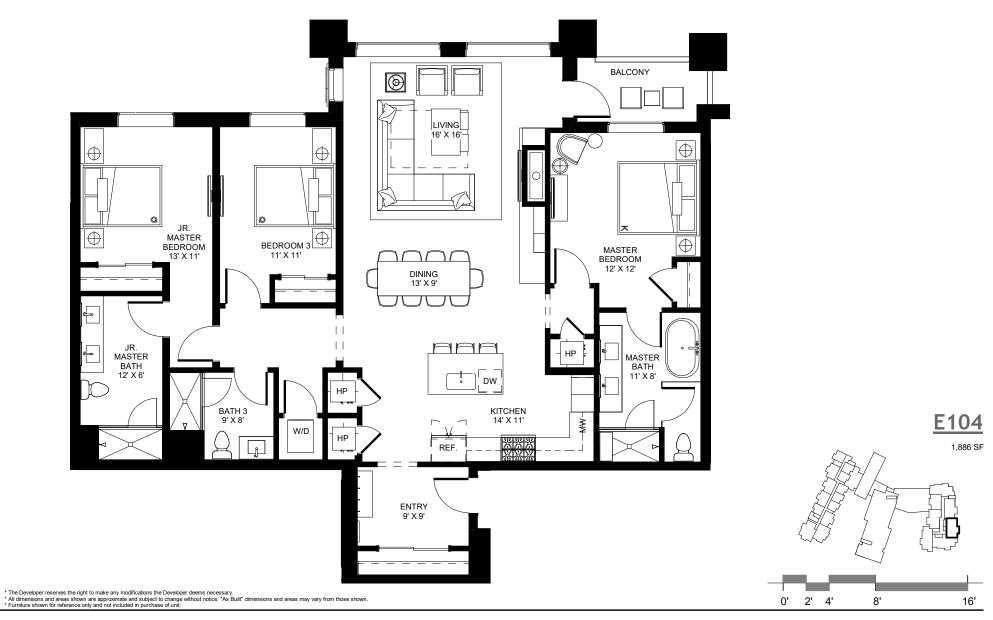

LEVEL 1 - 3B/3B - E3B

LEVEL 1 - 3B/3B - E3A

LEVEL 1 - 4B/4B - E4B

ARCHITECTURE
URBAN DESIGN
INTERIOR DESIGN

LEVEL 2 - 3B/3B - E3B

<sup>\*</sup> The Developer reserves the right to make any modifications the Developer deems necessary.