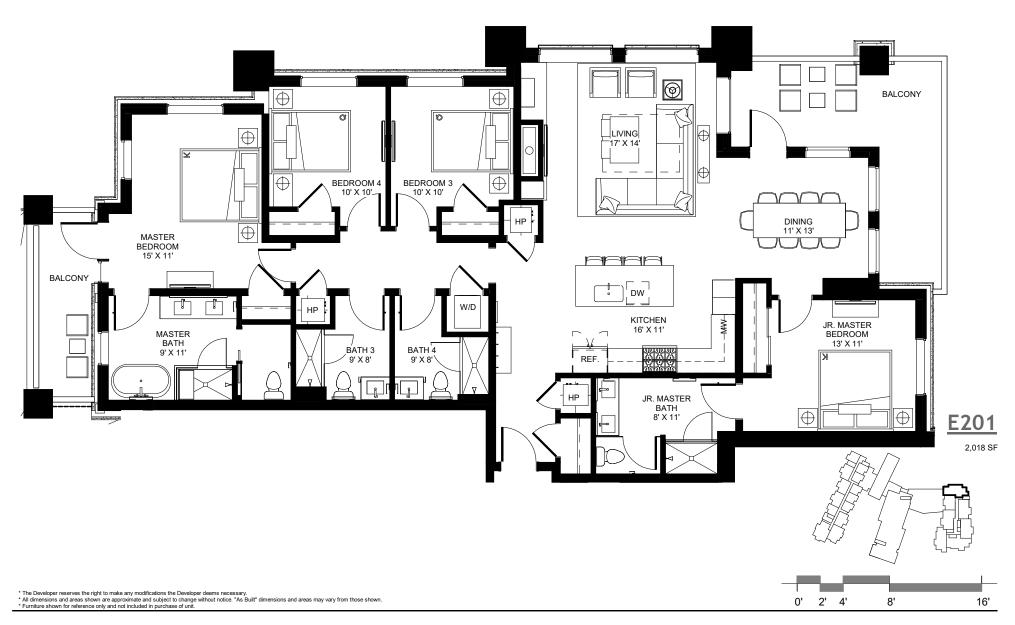

LEVEL 1 - 3B/3B - E3B

LEVEL 1 - 3B/3B - E3A

LEVEL 1 - 4B/4B - E4B

ARCHITECTURE
URBAN DESIGN
INTERIOR DESIGN

LEVEL 2 - 3B/3B - E3B

<sup>\*</sup> The Developer reserves the right to make any modifications the Developer deems necessary.

\* All dimensions and areas shown are approximate and subject to change without notice. "As Built" dimensions and areas may vary from those shown.

\*Furniture shown for reference only and not included in purchase of unit.