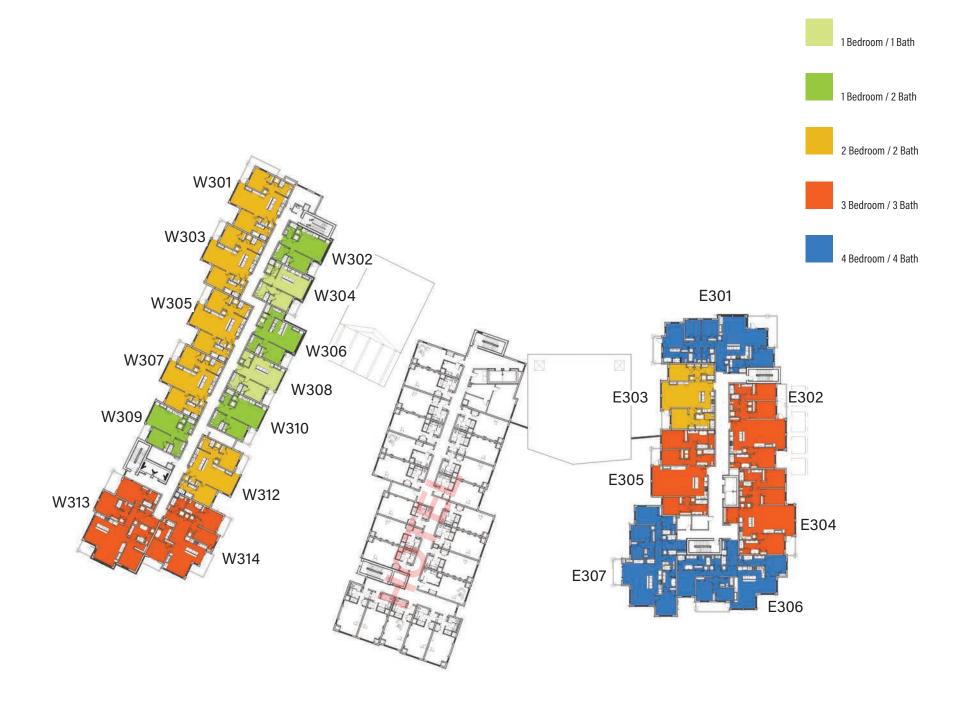

## **EAST TOWER**

East Tower 33 Residences

The East Tower's 33 Residences offer a variety of views. All of the properties are spacious and over-sized with 9 foot ceilings, reaching 17 feet on the top floor. Owners may choose from Residences that overlook the pool deck with view corridors to the ski slopes, South facing with huge ski slope exposure, or capturing the spectacular view of the Continental Divide to the East.

Luxury defined. Each Residence includes a 36" Wolf Gas Range and a Subzero Refrigerator, premium Quartz countertops, elegant long and low fireplaces, and outdoor balconies. The East Tower also has the benefit of being situated directly above the Signature Ski Club, Fitness Center, Ski & Ride School and Spa/Salon.