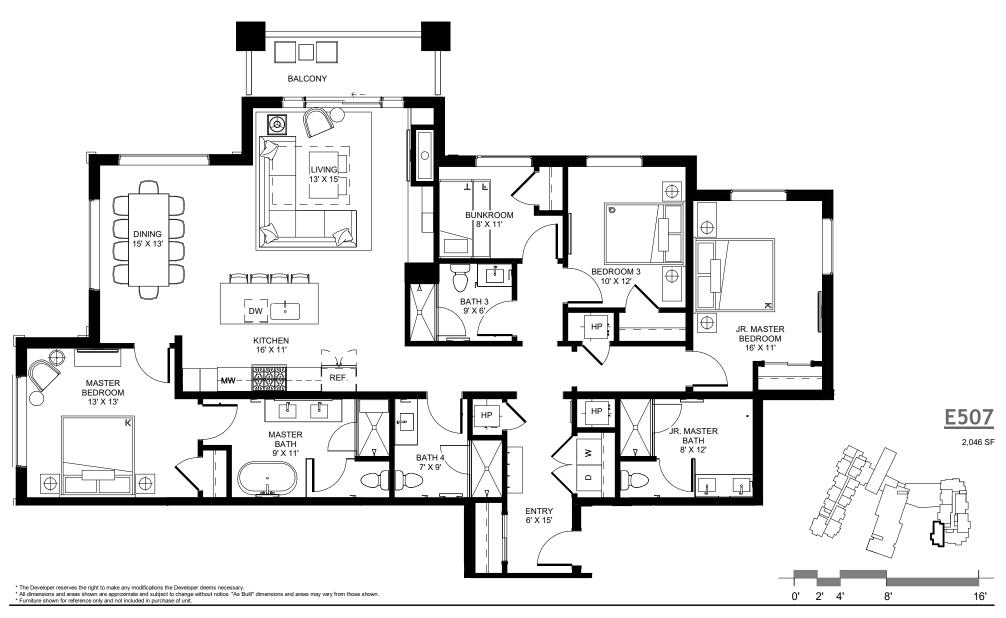

\* All dimensions and areas shown are approximate and subject to change without notice. "As Built" dimensions and areas may vary from those shown.

\*Furniture shown for reference only and not included in purchase of unit.