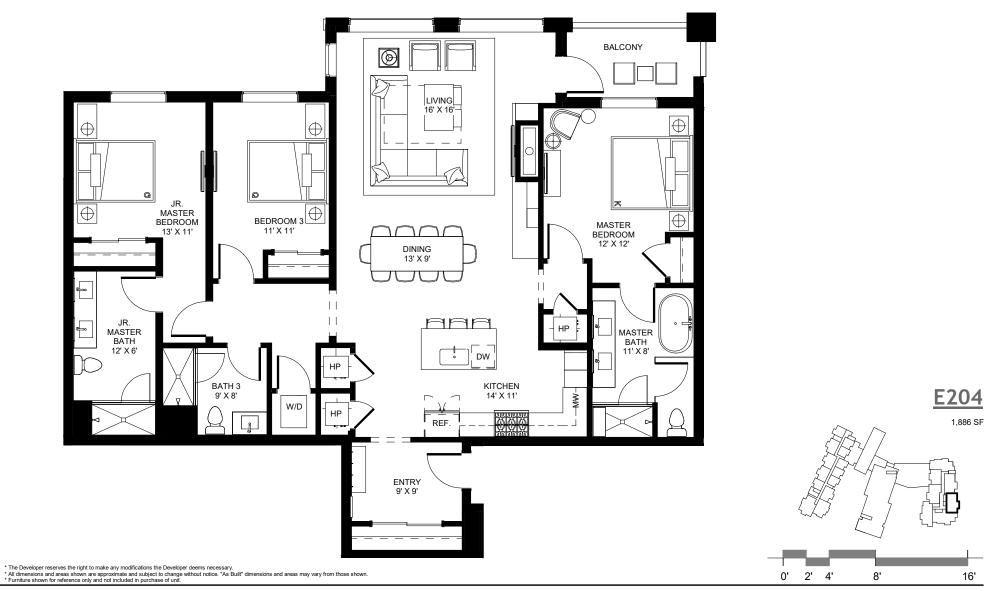

\* All dimensions and areas shown are approximate and subject to change without notice. "As Built" dimensions and areas may vary from those shown.

\*Furniture shown for reference only and not included in purchase of unit.