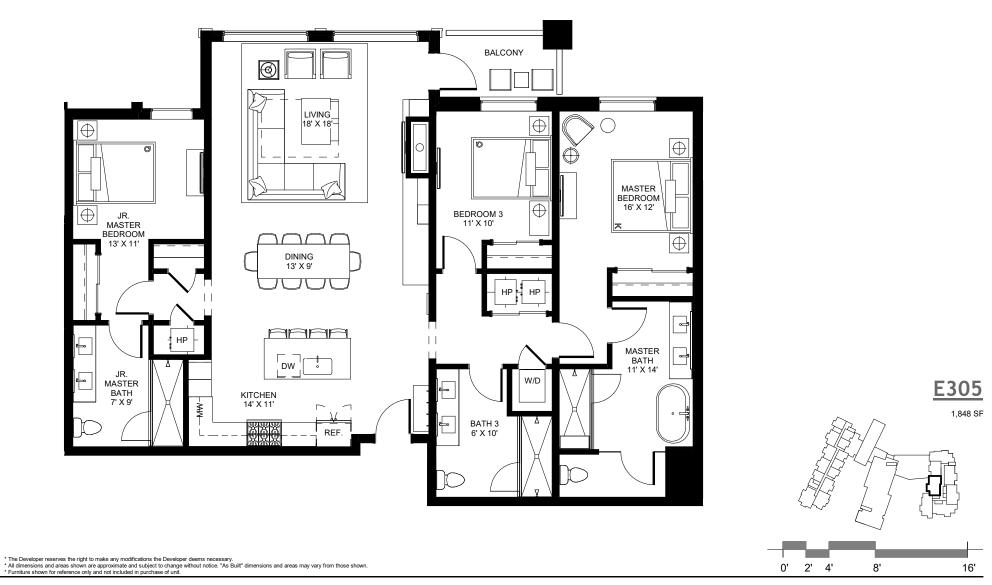

LEVEL 2 - 3B/3B - E3A

LEVEL 2 - 4B/4B - E4B

LEVEL 3 - 3B/3B - E3B

\* The Developer reserves the right to make any modifications the Developer deems necessary.

\* All dimensions and crass shown are approximate and subject to change without notice. "As Built" dimensions and areas may vary from those shown.

\* Furniture shown for reference only and not included in purchase of unit.

ARCHITECTURE **URBAN DESIGN** INTERIOR DESIGN

LEVEL 3 - 4B/4B - E4B

LEVEL 4 - 4B/4B - E4C

LEVEL 4 - 3B/3B - E3B

<sup>\*</sup> The Developer reserves the right to make any modifications the Developer deems necessary.
\* All dimensions and cases shown are approximate and subject to change without notice. "As Built" dimensions and areas may vary from those shown.
\*Furniture shown for reference only and not included in purchase of unit.