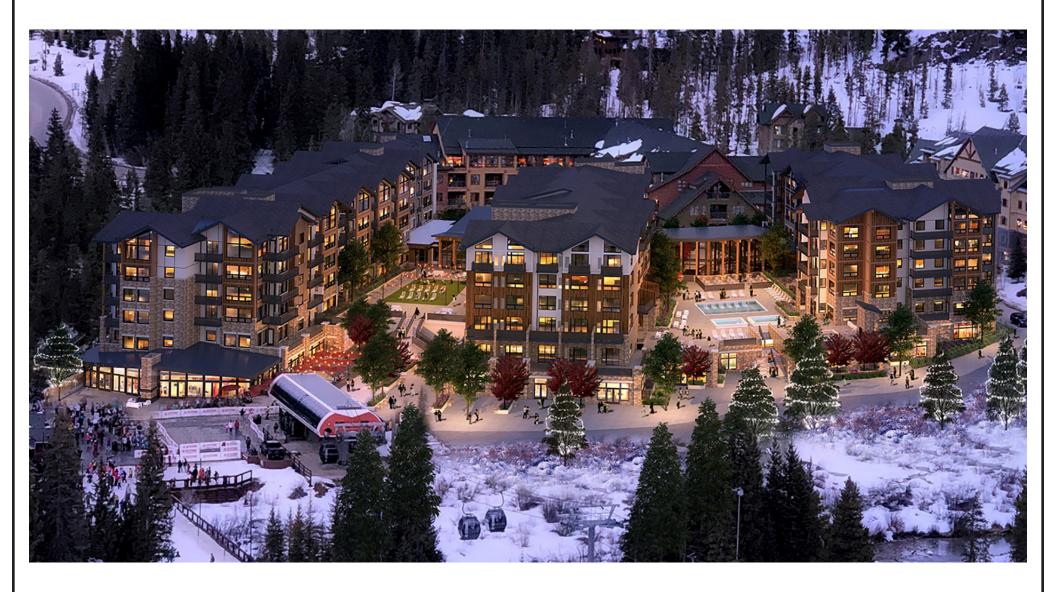

## **EAST TOWER**

East Tower 33 Residences

The East Tower's 33 Residences offer a variety of views. All of the properties are spacious and over-sized with 9 foot ceilings, reaching 17 feet on the top floor. Owners may choose from Residences that overlook the pool deck with view corridors to the ski slopes, South facing with huge ski slope exposure, or capturing the spectacular view of the Continental Divide to the East.

Luxury defined. Each Residence includes a 36" Wolf Gas Range and a Subzero Refrigerator, premium Quartz countertops, elegant long and low fireplaces, and outdoor balconies. The East Tower also has the benefit of being situated directly above the Signature Ski Club, Fitness Center, Ski & Ride School and Spa/Salon.