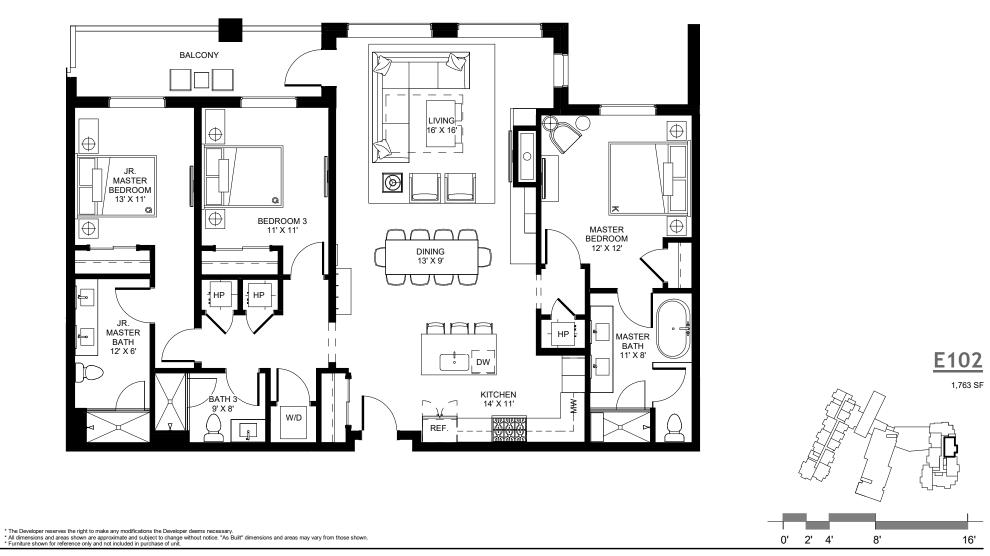

LEVEL 1 - 3B/3B - E3B

LEVEL 1 - 3B/3B - E3A

LEVEL 1 - 4B/4B - E4B

ARCHITECTURE
URBAN DESIGN
INTERIOR DESIGN

LEVEL 2 - 3B/3B - E3B

<sup>\*</sup> The Developer reserves the right to make any modifications the Developer deems necessary.

\* All dimensions and areas shown are approximate and subject to change without notice. "As Built" dimensions and areas may vary from those shown.

\*Furniture shown for reference only and not included in purchase of unit.