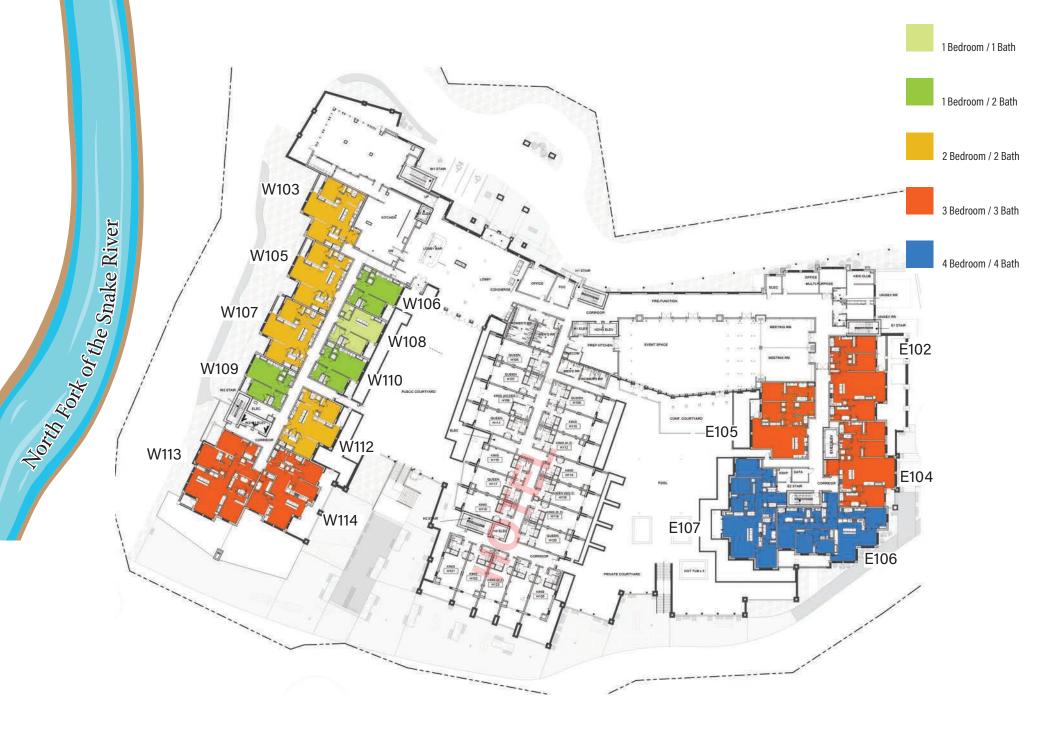

LEVEL 1 - 3B/3B - E3B

LEVEL 1 - 3B/3B - E3A

LEVEL 1 - 4B/4B - E4B

ARCHITECTURE
URBAN DESIGN
INTERIOR DESIGN

LEVEL 2 - 3B/3B - E3B

<sup>\*</sup> The Developer reserves the right to make any modifications the Developer deems necessary.

LEVEL 2 - 3B/3B - E3A

LEVEL 2 - 4B/4B - E4B

LEVEL 3 - 3B/3B - E3B

\* The Developer reserves the right to make any modifications the Developer deems necessary.

\* All dimensions and crass shown are approximate and subject to change without notice. "As Built" dimensions and areas may vary from those shown.

\* Furniture shown for reference only and not included in purchase of unit.

ARCHITECTURE **URBAN DESIGN** INTERIOR DESIGN

LEVEL 3 - 4B/4B - E4B

LEVEL 4 - 4B/4B - E4C

LEVEL 4 - 3B/3B - E3B

<sup>\*</sup> The Developer reserves the right to make any modifications the Developer deems necessary.
\* All dimensions and cases shown are approximate and subject to change without notice. "As Built" dimensions and areas may vary from those shown.
\*Furniture shown for reference only and not included in purchase of unit.

LEVEL 4 - 4B/4B - E4B

LEVEL 5 - 4B/4B - E4C

LEVEL 5 - 3B/3B - E3B

<sup>\*</sup> The Developer reserves the right to make any modifications the Developer deems necessary.

\* All dimensions and areas shown are approximate and subject to change without notice. "As Built" dimensions and areas may vary from those shown.