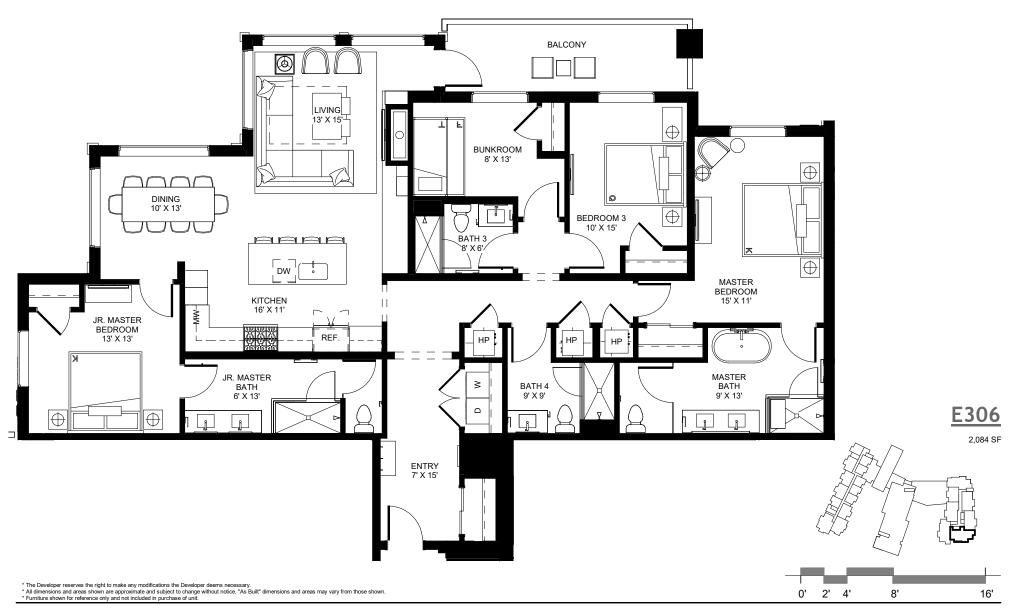

\* Furniture shown for reference only and not included in purchase of unit.

ARCHITECTURE **URBAN DESIGN** INTERIOR DESIGN

LEVEL 3 - 4B/4B - E4B

LEVEL 4 - 4B/4B - E4C

LEVEL 4 - 3B/3B - E3B

<sup>\*</sup> The Developer reserves the right to make any modifications the Developer deems necessary.
\* All dimensions and cases shown are approximate and subject to change without notice. "As Built" dimensions and areas may vary from those shown.
\*Furniture shown for reference only and not included in purchase of unit.

LEVEL 4 - 4B/4B - E4B

LEVEL 5 - 4B/4B - E4C

LEVEL 5 - 3B/3B - E3B

<sup>\*</sup> The Developer reserves the right to make any modifications the Developer deems necessary.

\* All dimensions and areas shown are approximate and subject to change without notice. "As Built" dimensions and areas may vary from those shown.