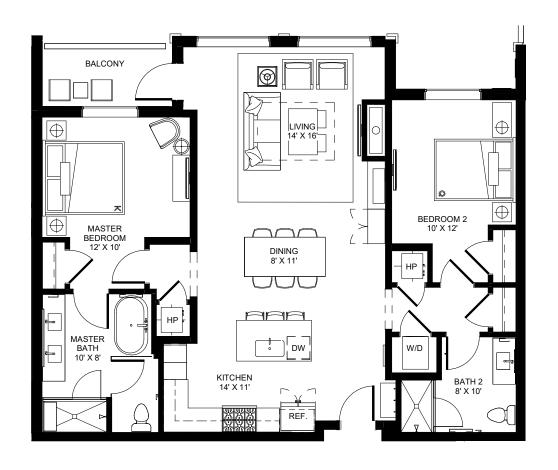

LEVEL 4 - 4B/4B - E4B

LEVEL 5 - 4B/4B - E4C

LEVEL 5 - 3B/3B - E3B

<sup>\*</sup> The Developer reserves the right to make any modifications the Developer deems necessary.

\* All dimensions and areas shown are approximate and subject to change without notice. "As Built" dimensions and areas may vary from those shown.