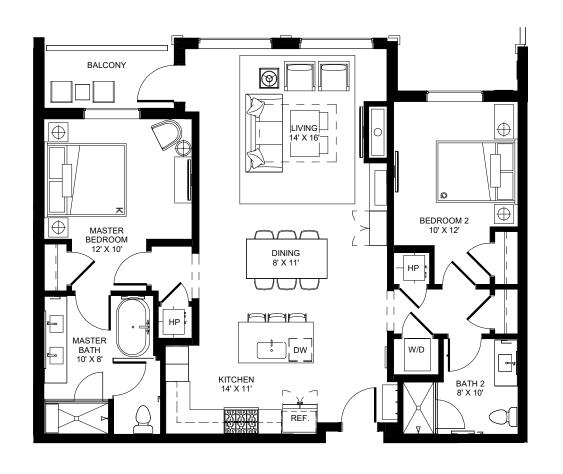

LEVEL 2 - 3B/3B - E3A

LEVEL 2 - 4B/4B - E4B

LEVEL 3 - 3B/3B - E3B

\* The Developer reserves the right to make any modifications the Developer deems necessary.

\* All dimensions and crass shown are approximate and subject to change without notice. "As Built" dimensions and areas may vary from those shown.