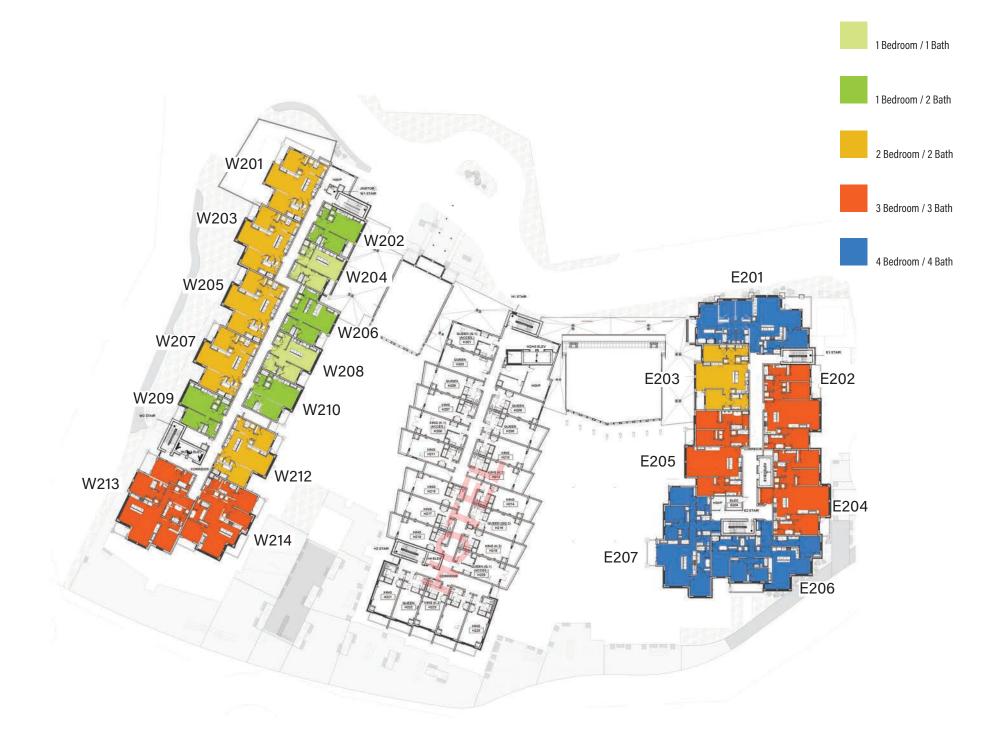

## **EAST TOWER**

East Tower 33 Residences

The East Tower's 33 Residences offer a variety of views. All of the properties are spacious and over-sized with 9 foot ceilings, reaching 17 feet on the top floor. Owners may choose from Residences that overlook the pool deck with view corridors to the ski slopes, South facing with huge ski slope exposure, or capturing the spectacular view of the Continental Divide to the East.

Luxury defined. Each Residence includes a 36" Wolf Gas Range and a Subzero Refrigerator, premium Quartz countertops, elegant long and low fireplaces, and outdoor balconies. The East Tower also has the benefit of being situated directly above the Signature Ski Club, Fitness Center, Ski & Ride School and Spa/Salon.

Residences, prices and SQFT Listed are examples only. NOT all Residences will be available in Phase One. Residences and Prices offered are at the sole subjective discretion of ORRA and can change at anytime without notice.