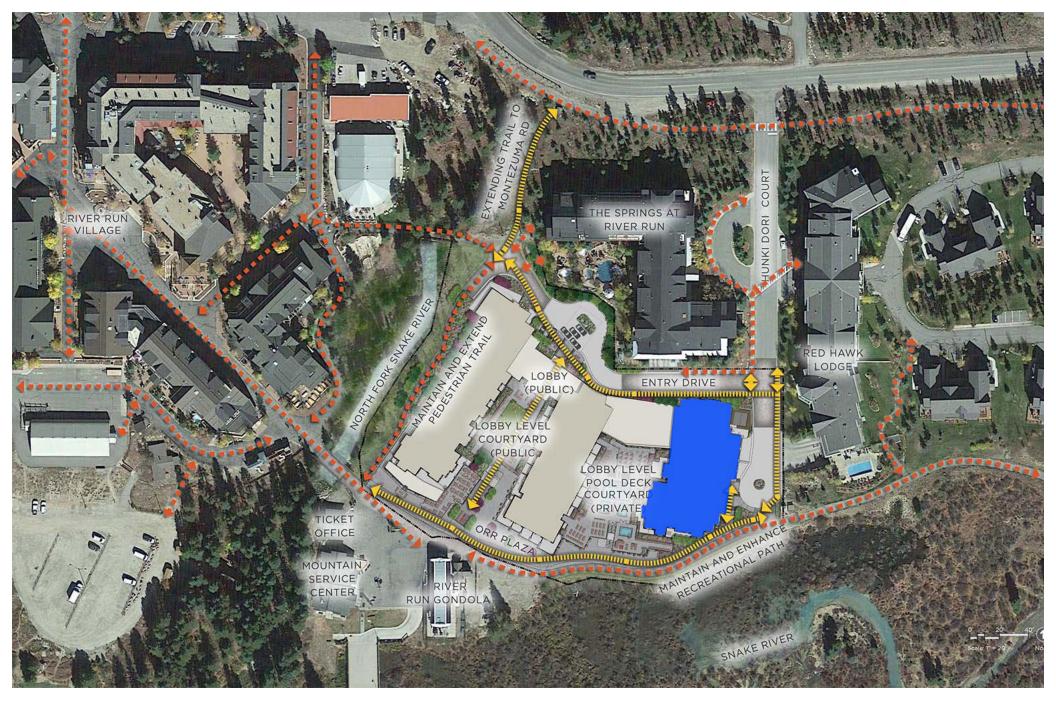

## **EAST TOWER**

East Tower 33 Residences

The East Tower's 33 Residences offer a variety of views. All of the properties are spacious and over-sized with 9 foot ceilings, reaching 17 feet on the top floor. Owners may choose from Residences that overlook the pool deck with view corridors to the ski slopes, South facing with huge ski slope exposure, or capturing the spectacular view of the Continental Divide to the East.

Luxury defined. Each Residence includes a 36" Wolf Gas Range and a Subzero Refrigerator, premium Quartz countertops, elegant long and low fireplaces, and outdoor balconies. The East Tower also has the benefit of being situated directly above the Signature Ski Club, Fitness Center, Ski & Ride School and Spa/Salon.