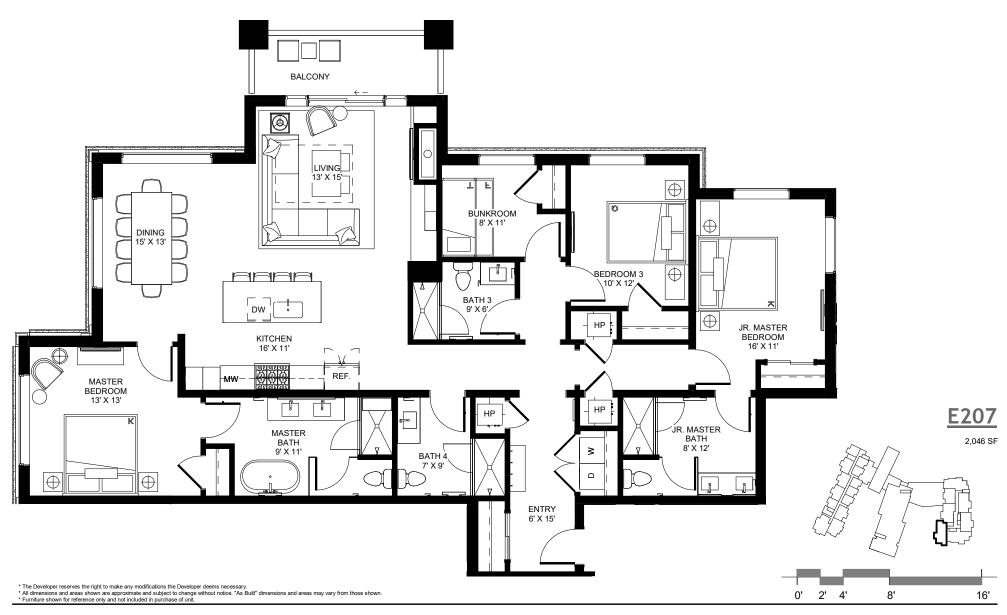

LEVEL 1 - 3B/3B - E3B

LEVEL 1 - 3B/3B - E3A

LEVEL 1 - 4B/4B - E4B

ARCHITECTURE
URBAN DESIGN
INTERIOR DESIGN

LEVEL 2 - 3B/3B - E3B

<sup>\*</sup> The Developer reserves the right to make any modifications the Developer deems necessary.

\* All dimensions and areas shown are approximate and subject to change without notice. "As Built" dimensions and areas may vary from those shown.

\*Furniture shown for reference only and not included in purchase of unit.