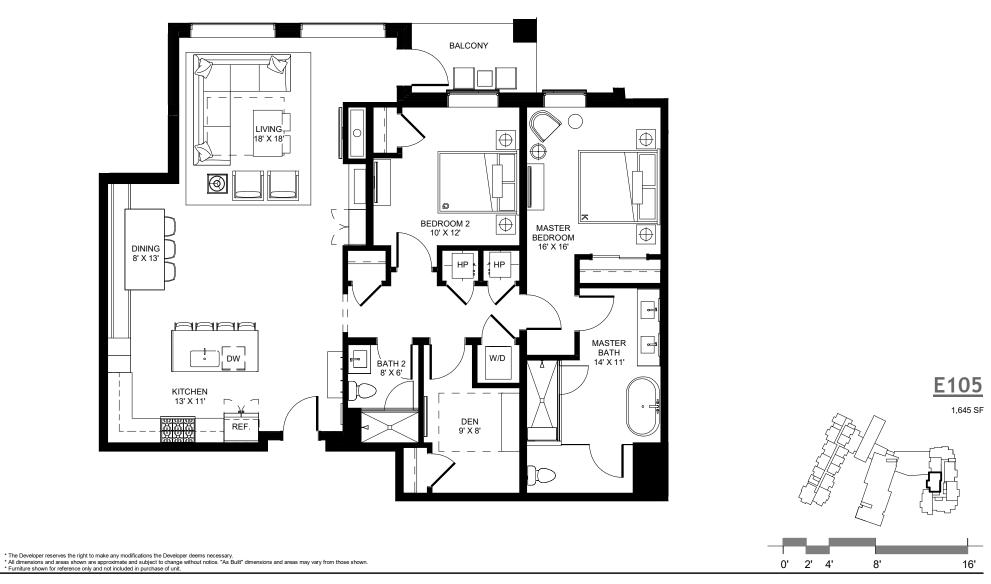

LEVEL 1 - 3B/3B - E3B

LEVEL 1 - 3B/3B - E3A

LEVEL 1 - 4B/4B - E4B

ARCHITECTURE
URBAN DESIGN
INTERIOR DESIGN

LEVEL 2 - 3B/3B - E3B

<sup>\*</sup> The Developer reserves the right to make any modifications the Developer deems necessary.