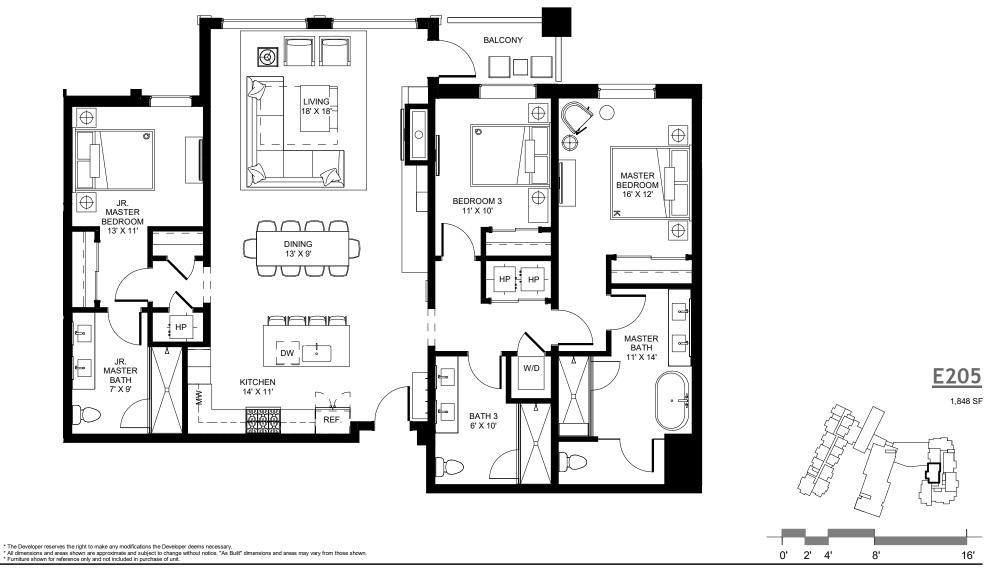

\* All dimensions and areas shown are approximate and subject to change without notice. "As Built" dimensions and areas may vary from those shown.

\*Furniture shown for reference only and not included in purchase of unit.