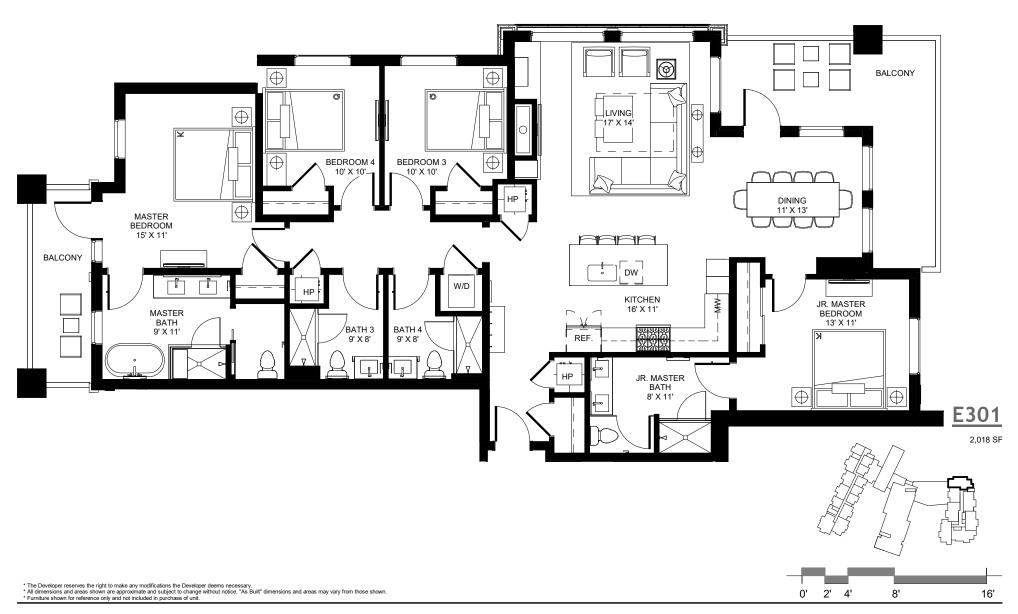

LEVEL 2 - 3B/3B - E3A

LEVEL 2 - 4B/4B - E4B

LEVEL 3 - 3B/3B - E3B

\* The Developer reserves the right to make any modifications the Developer deems necessary.

\* All dimensions and crass shown are approximate and subject to change without notice. "As Built" dimensions and areas may vary from those shown.

\* Furniture shown for reference only and not included in purchase of unit.

ARCHITECTURE **URBAN DESIGN** INTERIOR DESIGN

LEVEL 3 - 4B/4B - E4B

LEVEL 4 - 4B/4B - E4C

LEVEL 4 - 3B/3B - E3B

<sup>\*</sup> The Developer reserves the right to make any modifications the Developer deems necessary.
\* All dimensions and cases shown are approximate and subject to change without notice. "As Built" dimensions and areas may vary from those shown.
\*Furniture shown for reference only and not included in purchase of unit.