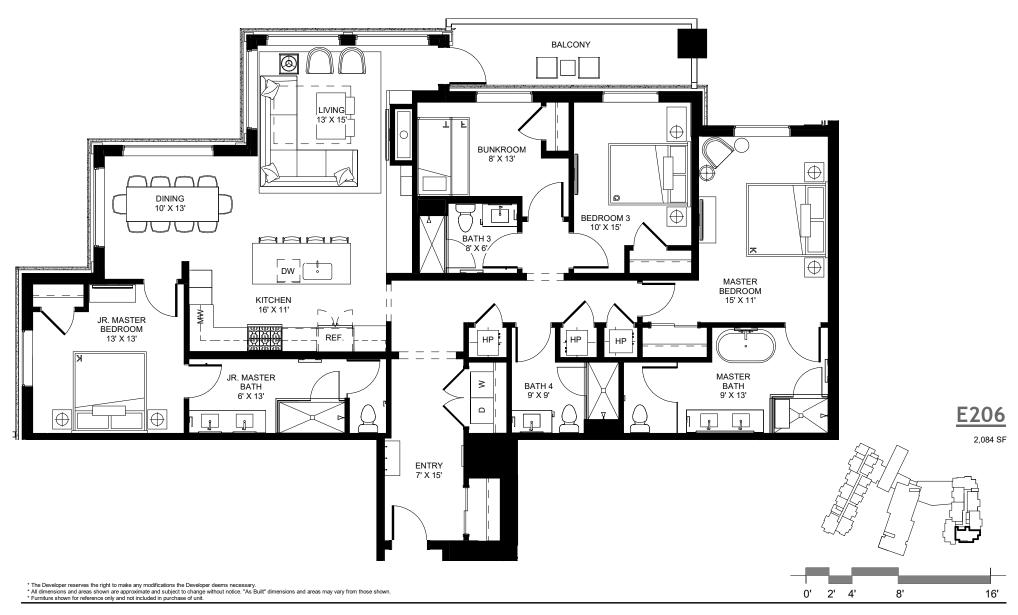

\* All dimensions and areas shown are approximate and subject to change without notice. "As Built" dimensions and areas may vary from those shown.

\*Furniture shown for reference only and not included in purchase of unit.