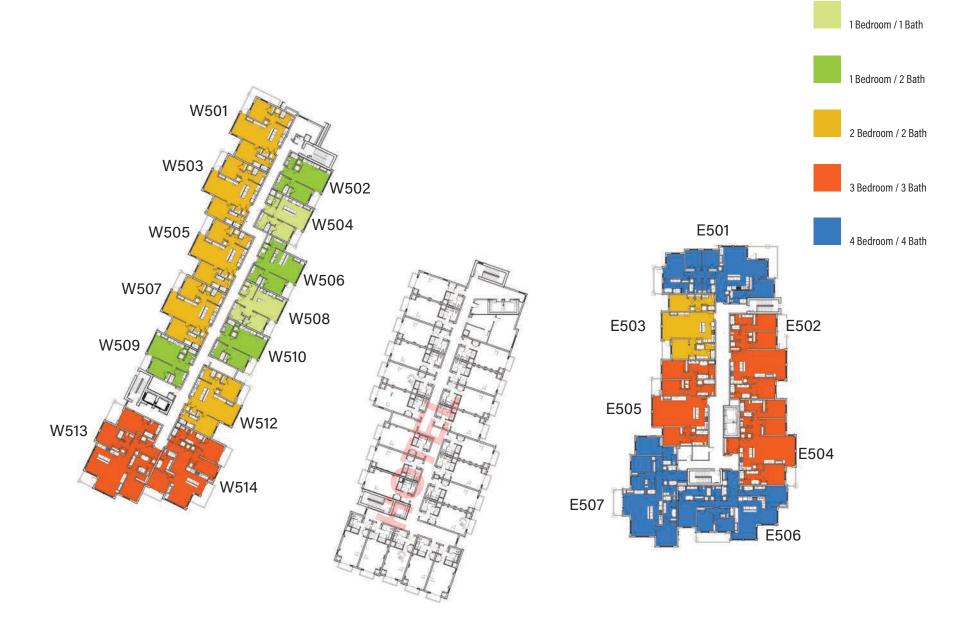

## **EAST TOWER**

East Tower 33 Residences

The East Tower's 33 Residences offer a variety of views. All of the properties are spacious and over-sized with 9 foot ceilings, reaching 17 feet on the top floor. Owners may choose from Residences that overlook the pool deck with view corridors to the ski slopes, South facing with huge ski slope exposure, or capturing the spectacular view of the Continental Divide to the East.