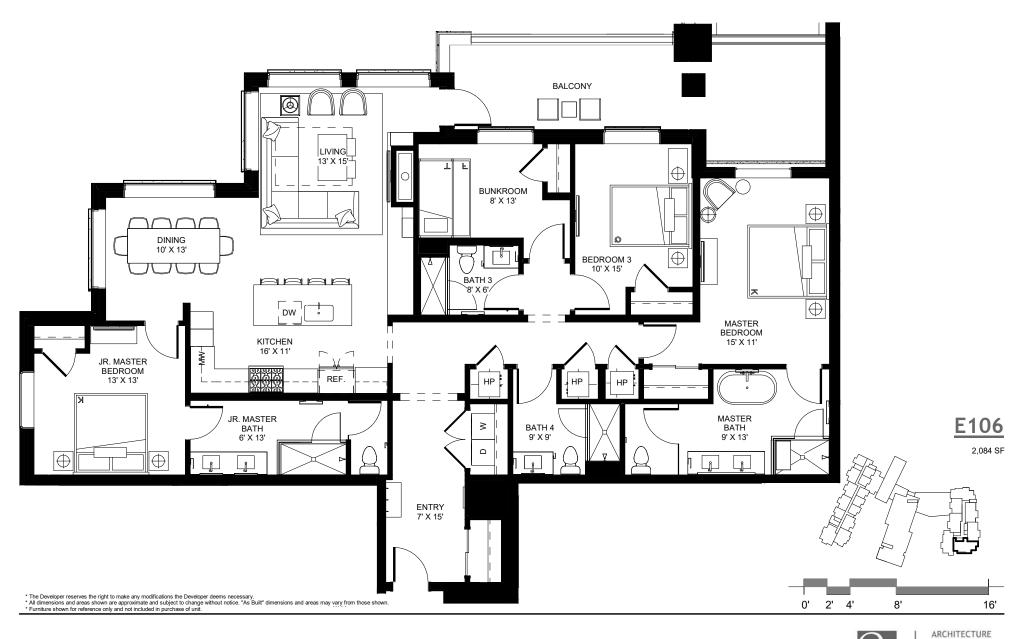

LEVEL 2 - 3B/3B - E3A

LEVEL 2 - 4B/4B - E4B

LEVEL 3 - 3B/3B - E3B

\* The Developer reserves the right to make any modifications the Developer deems necessary.

\* All dimensions and crass shown are approximate and subject to change without notice. "As Built" dimensions and areas may vary from those shown.

\* Furniture shown for reference only and not included in purchase of unit.

ARCHITECTURE **URBAN DESIGN** INTERIOR DESIGN

LEVEL 3 - 4B/4B - E4B

LEVEL 4 - 4B/4B - E4C

LEVEL 4 - 3B/3B - E3B

<sup>\*</sup> The Developer reserves the right to make any modifications the Developer deems necessary.
\* All dimensions and cases shown are approximate and subject to change without notice. "As Built" dimensions and areas may vary from those shown.
\*Furniture shown for reference only and not included in purchase of unit.