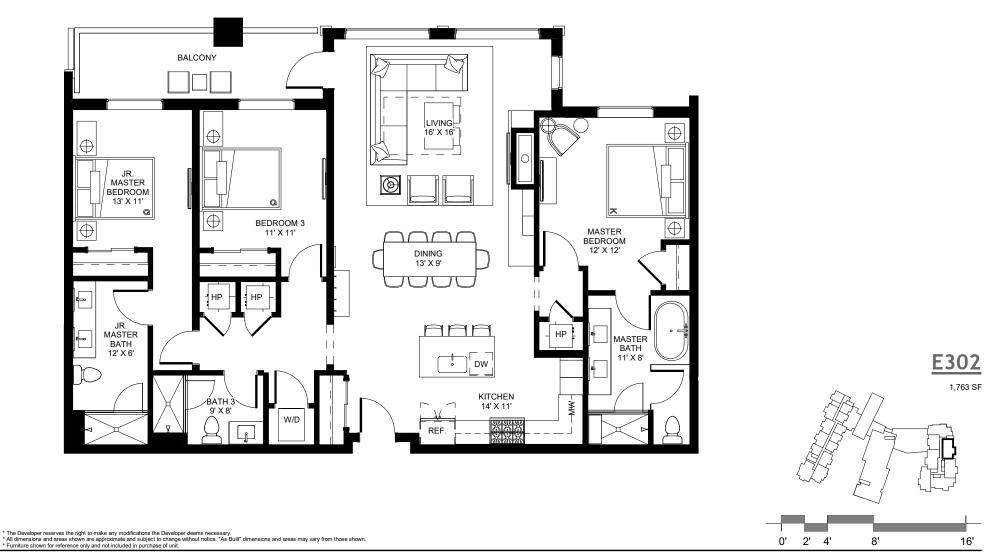

\* Furniture shown for reference only and not included in purchase of unit.

ARCHITECTURE **URBAN DESIGN** INTERIOR DESIGN

LEVEL 3 - 4B/4B - E4B

LEVEL 4 - 4B/4B - E4C

LEVEL 4 - 3B/3B - E3B

<sup>\*</sup> The Developer reserves the right to make any modifications the Developer deems necessary.
\* All dimensions and cases shown are approximate and subject to change without notice. "As Built" dimensions and areas may vary from those shown.
\*Furniture shown for reference only and not included in purchase of unit.

LEVEL 4 - 4B/4B - E4B

LEVEL 5 - 4B/4B - E4C

LEVEL 5 - 3B/3B - E3B

<sup>\*</sup> The Developer reserves the right to make any modifications the Developer deems necessary.

\* All dimensions and areas shown are approximate and subject to change without notice. "As Built" dimensions and areas may vary from those shown.