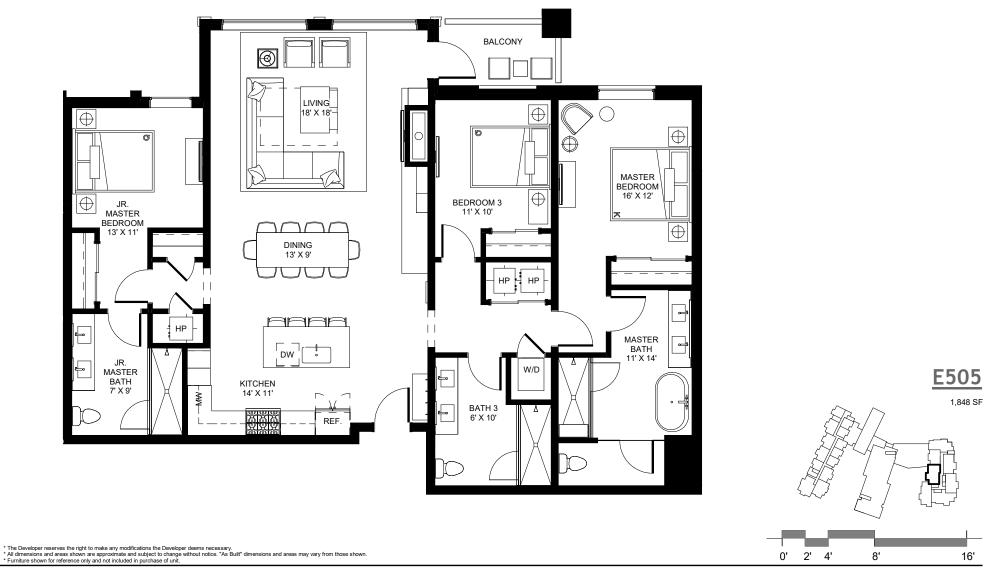

\* All dimensions and areas shown are approximate and subject to change without notice. "As Built" dimensions and areas may vary from those shown.

\*Furniture shown for reference only and not included in purchase of unit.