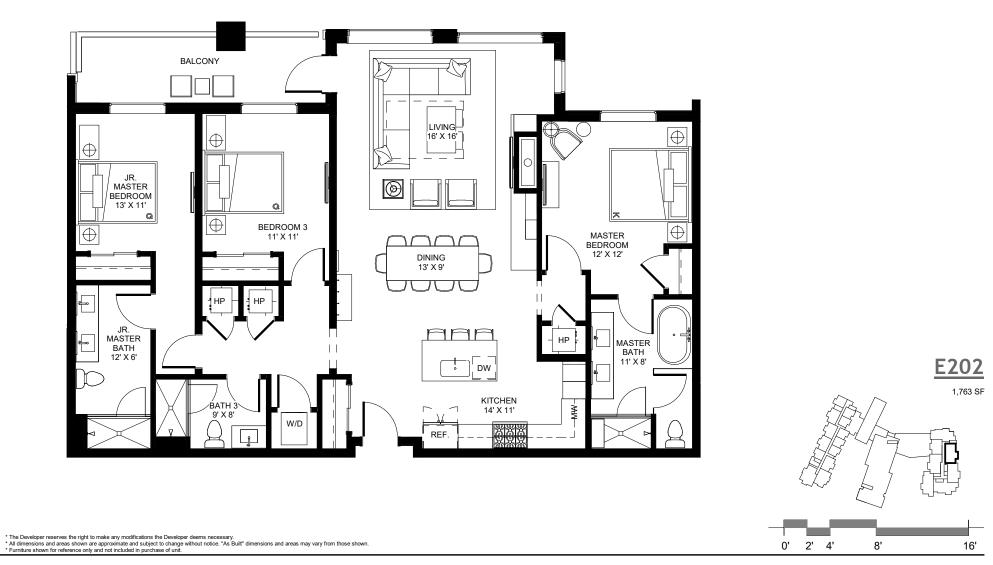

LEVEL 2 - 3B/3B - E3A

LEVEL 2 - 4B/4B - E4B

LEVEL 3 - 3B/3B - E3B

\* The Developer reserves the right to make any modifications the Developer deems necessary.

\* All dimensions and crass shown are approximate and subject to change without notice. "As Built" dimensions and areas may vary from those shown.

\* Furniture shown for reference only and not included in purchase of unit.

ARCHITECTURE **URBAN DESIGN** INTERIOR DESIGN

LEVEL 3 - 4B/4B - E4B

LEVEL 4 - 4B/4B - E4C

LEVEL 4 - 3B/3B - E3B

<sup>\*</sup> The Developer reserves the right to make any modifications the Developer deems necessary.
\* All dimensions and cases shown are approximate and subject to change without notice. "As Built" dimensions and areas may vary from those shown.
\*Furniture shown for reference only and not included in purchase of unit.