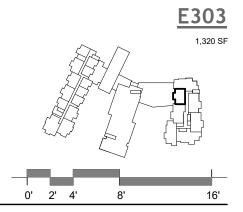

LEVEL 1 - 3B/3B - E3B

LEVEL 1 - 3B/3B - E3A

LEVEL 1 - 4B/4B - E4B

ARCHITECTURE
URBAN DESIGN
INTERIOR DESIGN

LEVEL 2 - 3B/3B - E3B

<sup>\*</sup> The Developer reserves the right to make any modifications the Developer deems necessary.

\* All dimensions and areas shown are approximate and subject to change without notice. "As Built" dimensions and areas may vary from those shown.

\*Furniture shown for reference only and not included in purchase of unit.