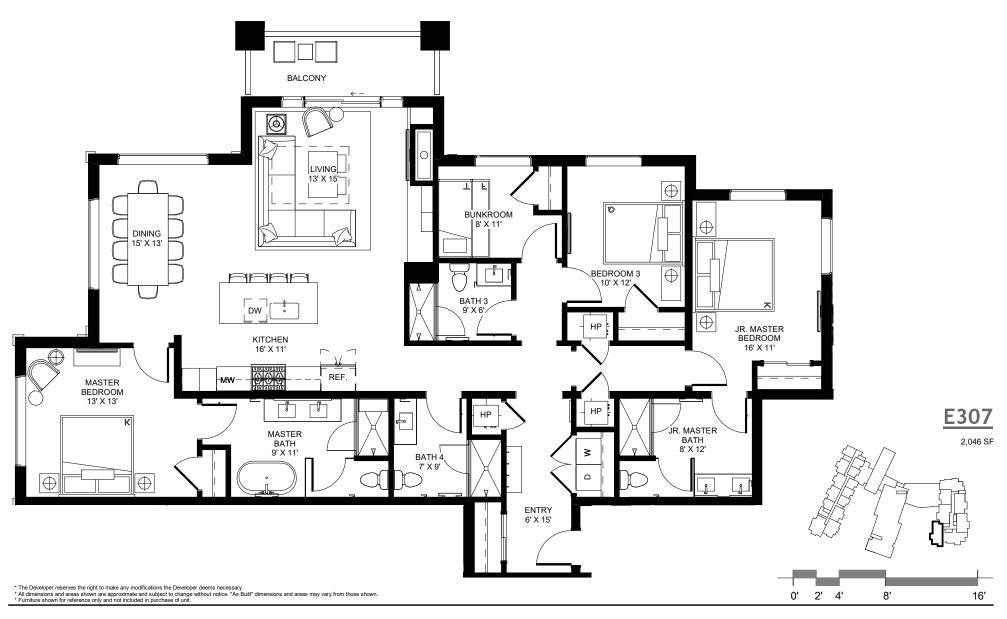

\* Furniture shown for reference only and not included in purchase of unit.

ARCHITECTURE **URBAN DESIGN** INTERIOR DESIGN

LEVEL 3 - 4B/4B - E4B

LEVEL 4 - 4B/4B - E4C

LEVEL 4 - 3B/3B - E3B

<sup>\*</sup> The Developer reserves the right to make any modifications the Developer deems necessary.
\* All dimensions and cases shown are approximate and subject to change without notice. "As Built" dimensions and areas may vary from those shown.
\*Furniture shown for reference only and not included in purchase of unit.