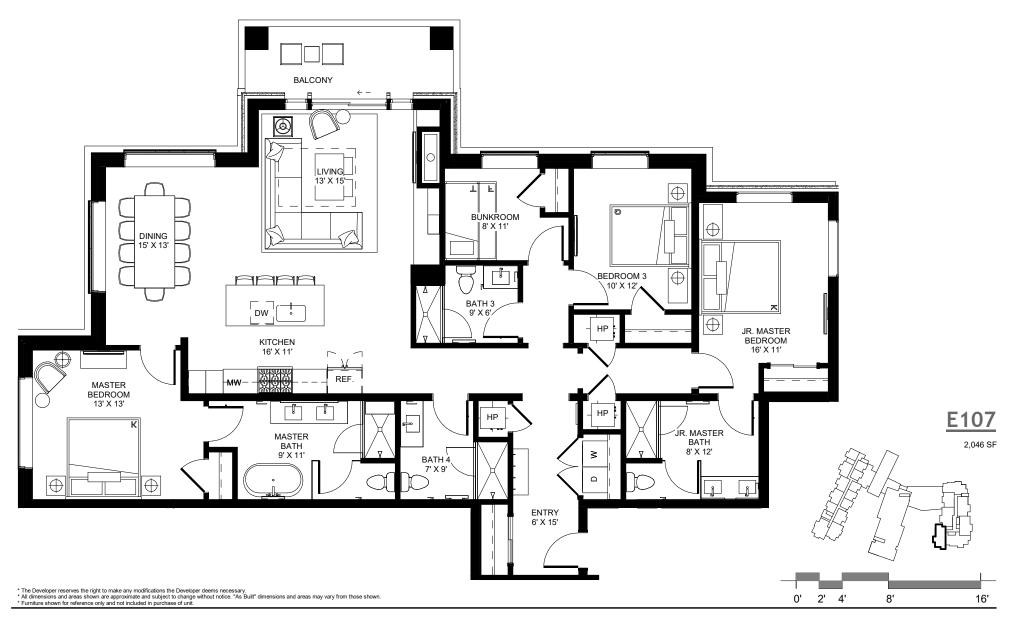

\* Furniture shown for reference only and not included in purchase of unit.

ARCHITECTURE **URBAN DESIGN** INTERIOR DESIGN

LEVEL 3 - 4B/4B - E4B

LEVEL 4 - 4B/4B - E4C

LEVEL 4 - 3B/3B - E3B

<sup>\*</sup> The Developer reserves the right to make any modifications the Developer deems necessary.
\* All dimensions and cases shown are approximate and subject to change without notice. "As Built" dimensions and areas may vary from those shown.
\*Furniture shown for reference only and not included in purchase of unit.

LEVEL 4 - 4B/4B - E4B

LEVEL 5 - 4B/4B - E4C

LEVEL 5 - 3B/3B - E3B

<sup>\*</sup> The Developer reserves the right to make any modifications the Developer deems necessary.

\* All dimensions and areas shown are approximate and subject to change without notice. "As Built" dimensions and areas may vary from those shown.