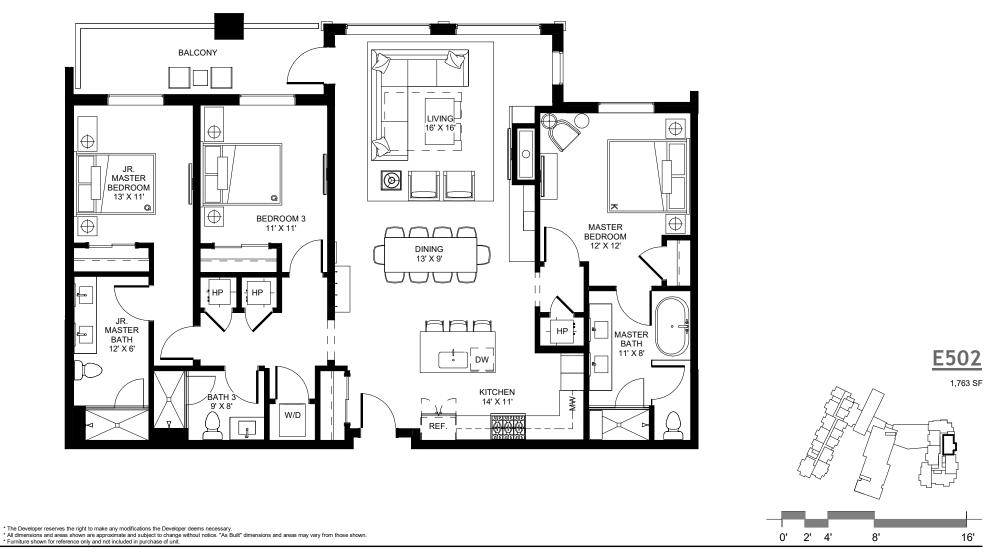

LEVEL 4 - 4B/4B - E4B

LEVEL 5 - 4B/4B - E4C

LEVEL 5 - 3B/3B - E3B

<sup>\*</sup> The Developer reserves the right to make any modifications the Developer deems necessary.

\* All dimensions and areas shown are approximate and subject to change without notice. "As Built" dimensions and areas may vary from those shown.