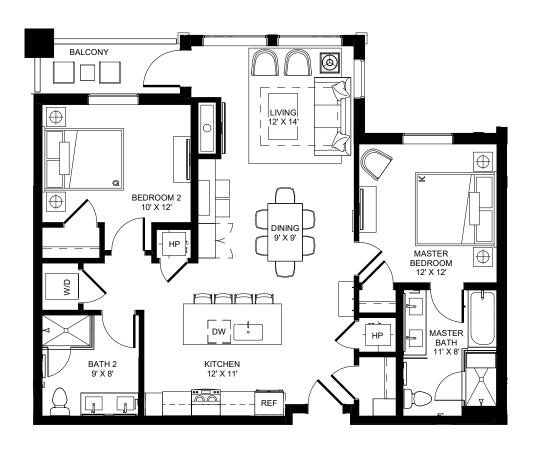

The ten premier, corner 3-bedroom Residences look directly over the River Run Gondola with unobstructed views of the Ski Slopes. Each Residence includes 36" Wolf Gas Range and Subzero Refrigerator, premium Quartz countertops, elegant long and low fireplaces, and either two or three private outdoor balconies.