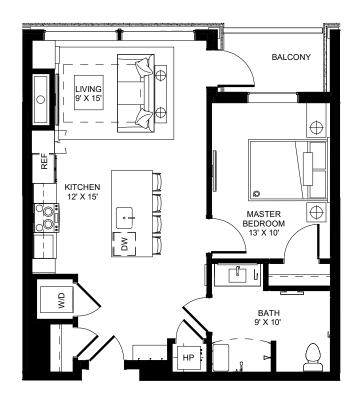

ARCHITECTURE URBAN DESIGN INTERIOR DESIGN

LEVEL 1 - 1B/2B + KITCHENETTE - W1A

<sup>\*</sup> The Developer reserves the right to make any modifications the Developer deems necessary.

\*All dimensions and areas shown are approximate and subject to change without notice. "As Built" dimensions and areas may vary from those shown.

\*Furniture shown for reference only and not included in purchase of unit.

- \* The Developer reserves the right to make any modifications the Developer deems necessary.

  \*All dimensions and areas shown are approximate and subject to change without notice. "As Built" dimensions and areas may vary from those shown.