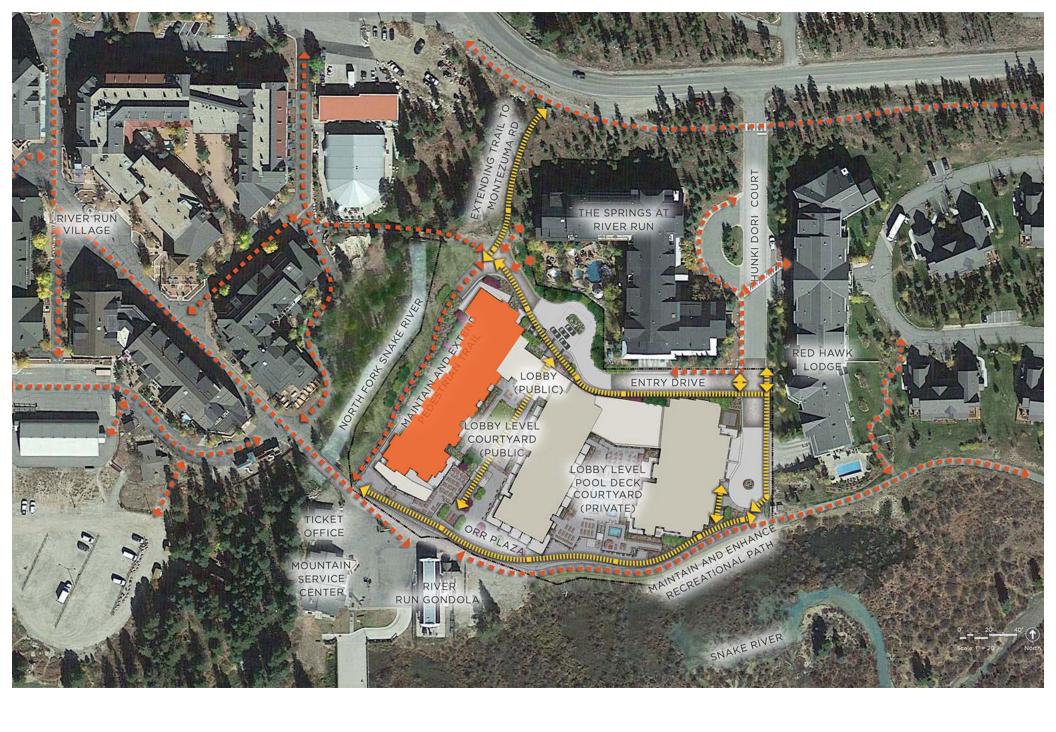

## **WEST TOWER**

West Tower 62 Residences

The West Tower is nestled adjacent to the North Fork of the Snake River, just steps to the gondola and is home to the three full-service restaurants. Twenty-nine Residences enjoy the view and sounds of moving water with the upper floors capturing the Ten Mile and Gore Mountain Ranges to the West. Residences bordering the Events Plaza will enjoy the vibrancy and excitement of all the activity, while still catching some ski slope views. Standard finishes are already luxury upgrades which include Thermador or Bosch Appliances, Quartz countertops, sleek and modern fireplaces, and balconies for all Residences.