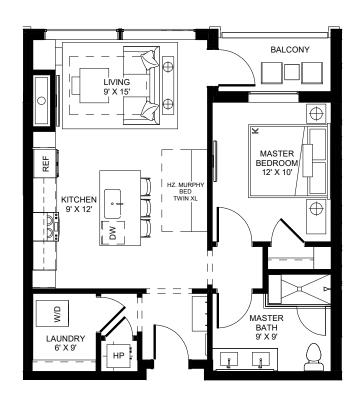

**W501** 

1,169 SF

16'

ARCHITECTURE URBAN DESIGN INTERIOR DESIGN

LEVEL 5 - 1B/2B + KITCHENETTE - W1A

<sup>\*</sup> The Developer reserves the right to make any modifications the Developer deems necessary.
\* All dimensions and areas shown are approximate and subject to change without notice. "As Built" dimensions and areas may vary from those shown.
\*Furniture shown for reference only and not included in purchase of unit.