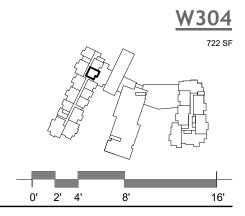

LEVEL 2 - 1B/2B + KITCHENETTE - W1A

ARCHITECTURE URBAN DESIGN INTERIOR DESIGN

LEVEL 2 - 1B/2B + KITCHENETTE - W1A

LEVEL 2 - 3B/3B - W3B

LEVEL 2 - 3B/3B - W3A

LEVEL 3 - 1B/2B + KITCHENETTE - W1A

<sup>\*</sup> The Developer reserves the right to make any modifications the Developer deems necessary.