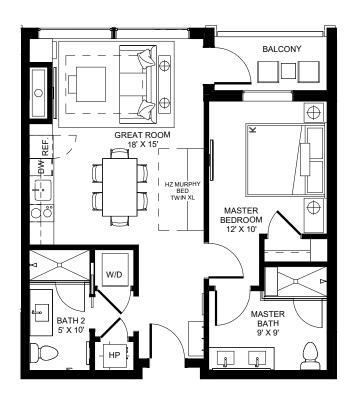

**W501** 

1,169 SF

16'

ARCHITECTURE URBAN DESIGN INTERIOR DESIGN

LEVEL 5 - 1B/2B + KITCHENETTE - W1A

<sup>\*</sup> The Developer reserves the right to make any modifications the Developer deems necessary.
\* All dimensions and areas shown are approximate and subject to change without notice. "As Built" dimensions and areas may vary from those shown.
\*Furniture shown for reference only and not included in purchase of unit.