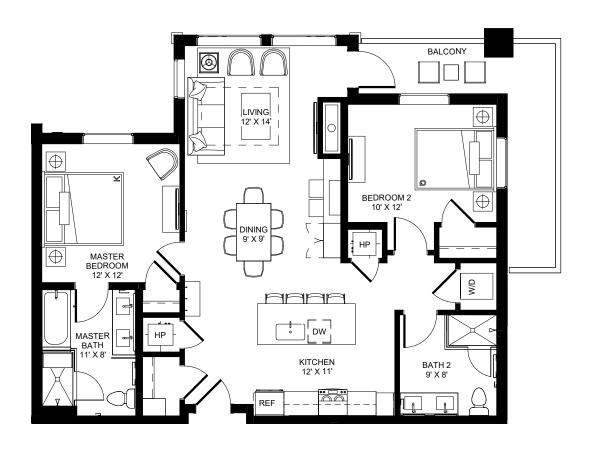

ARCHITECTURE **URBAN DESIGN** INTERIOR DESIGN

LEVEL 2 - 2B/2B - W2A

ARCHITECTURE URBAN DESIGN INTERIOR DESIGN

LEVEL 2 - 1B/1B + FULL KITCHEN - TYPE A - W1E

<sup>\*</sup> The Developer reserves the right to make any modifications the Developer deems necessary.
\* All dimensions and areas shown are approximate and subject to change without notice. "As Built" dimensions and areas may vary from those shown.
\*Furniture shown for reference only and not included in purchase of unit.