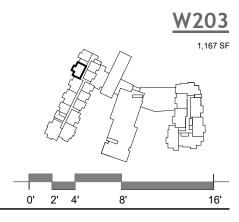

16'

LEVEL 3 - 3B/3B - W3B

LEVEL 3 - 3B/3B - W3A

ARCHITECTURE URBAN DESIGN INTERIOR DESIGN

LEVEL 4 - 1B/2B + KITCHENETTE - W1A

ARCHITECTURE **URBAN DESIGN** INTERIOR DESIGN

LEVEL 4 - 2B/2B - W2A

ARCHITECTURE URBAN DESIGN INTERIOR DESIGN