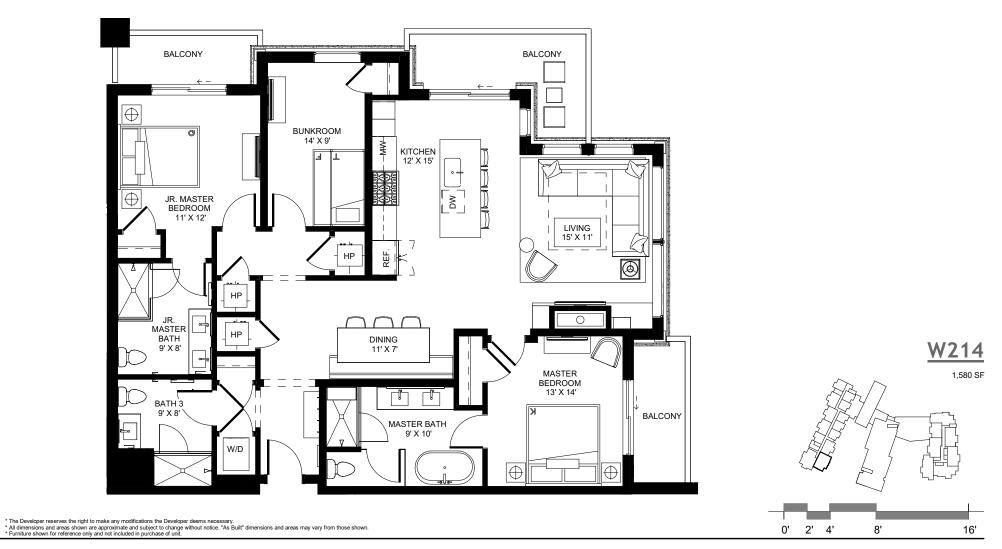

16'

LEVEL 3 - 3B/3B - W3B

LEVEL 3 - 3B/3B - W3A

ARCHITECTURE URBAN DESIGN INTERIOR DESIGN

LEVEL 4 - 1B/2B + KITCHENETTE - W1A

ARCHITECTURE **URBAN DESIGN** INTERIOR DESIGN

LEVEL 4 - 2B/2B - W2A

ARCHITECTURE URBAN DESIGN INTERIOR DESIGN