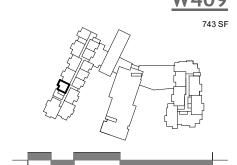

**W501** 

1,169 SF

16'

ARCHITECTURE URBAN DESIGN INTERIOR DESIGN

LEVEL 5 - 1B/2B + KITCHENETTE - W1A

<sup>\*</sup> The Developer reserves the right to make any modifications the Developer deems necessary.
\* All dimensions and areas shown are approximate and subject to change without notice. "As Built" dimensions and areas may vary from those shown.
\*Furniture shown for reference only and not included in purchase of unit.