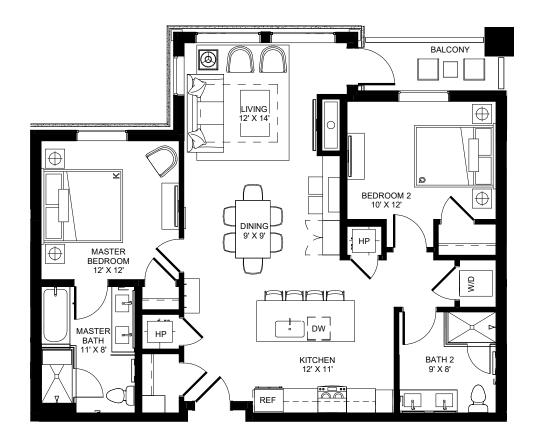

LEVEL 2 - 1B/2B + KITCHENETTE - W1A

ARCHITECTURE URBAN DESIGN INTERIOR DESIGN

LEVEL 2 - 1B/2B + KITCHENETTE - W1A

LEVEL 2 - 3B/3B - W3B

LEVEL 2 - 3B/3B - W3A

LEVEL 3 - 1B/2B + KITCHENETTE - W1A

<sup>\*</sup> The Developer reserves the right to make any modifications the Developer deems necessary.