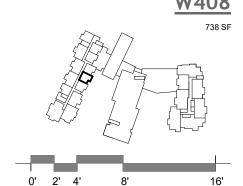

**W501** 

1,169 SF

16'

ARCHITECTURE URBAN DESIGN INTERIOR DESIGN

LEVEL 5 - 1B/2B + KITCHENETTE - W1A

<sup>\*</sup> The Developer reserves the right to make any modifications the Developer deems necessary.
\* All dimensions and areas shown are approximate and subject to change without notice. "As Built" dimensions and areas may vary from those shown.
\*Furniture shown for reference only and not included in purchase of unit.

ARCHITECTURE URBAN DESIGN INTERIOR DESIGN

LEVEL 5 - 1B/2B + FULL KITCHEN - W1C

738 SF

- \* The Developer reserves the right to make any modifications the Developer deems necessary.
  \* All dimensions and areas shown are approximate and subject to change without notice. "As Built" dimensions and areas may vary from those shown.
  \*Furniture shown for reference only and not included in purchase of unit.