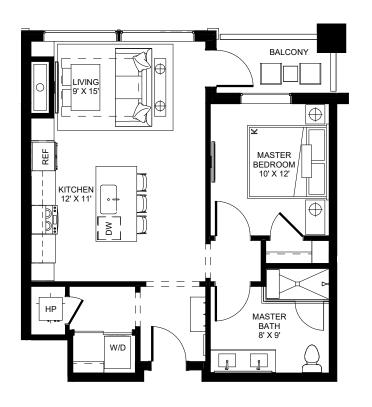

LEVEL 5 - 1B/2B + KITCHENETTE - W1A

<sup>\*</sup> The Developer reserves the right to make any modifications the Developer deems necessary.

\* All dimensions and areas shown are approximate and subject to change without notice. "As Built" dimensions and areas may vary from those shown.

\* Furniture shown for reference only and not included in purchase of unit.

LEVEL 5 - 3B/3B - W3B