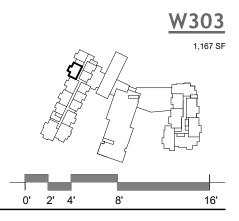

LEVEL 2 - 1B/2B + KITCHENETTE - W1A

ARCHITECTURE URBAN DESIGN INTERIOR DESIGN

LEVEL 2 - 1B/2B + KITCHENETTE - W1A

LEVEL 2 - 3B/3B - W3B

LEVEL 2 - 3B/3B - W3A

LEVEL 3 - 1B/2B + KITCHENETTE - W1A

<sup>\*</sup> The Developer reserves the right to make any modifications the Developer deems necessary.