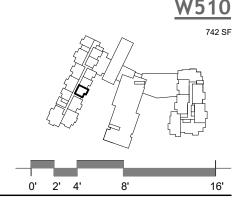

ARCHITECTURE URBAN DESIGN INTERIOR DESIGN

LEVEL 5 - 1B/2B + FULL KITCHEN - W1C









738 SF



- \* The Developer reserves the right to make any modifications the Developer deems necessary.
  \* All dimensions and areas shown are approximate and subject to change without notice. "As Built" dimensions and areas may vary from those shown.
  \*Furniture shown for reference only and not included in purchase of unit.









LEVEL 5 - 1B/2B + KITCHENETTE - W1A

<sup>\*</sup> The Developer reserves the right to make any modifications the Developer deems necessary.

\* All dimensions and areas shown are approximate and subject to change without notice. "As Built" dimensions and areas may vary from those shown.

\* Furniture shown for reference only and not included in purchase of unit.











LEVEL 5 - 3B/3B - W3B