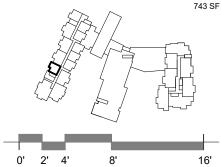

**W501** 

1,169 SF

16'

ARCHITECTURE URBAN DESIGN INTERIOR DESIGN

LEVEL 5 - 1B/2B + KITCHENETTE - W1A

<sup>\*</sup> The Developer reserves the right to make any modifications the Developer deems necessary.
\* All dimensions and areas shown are approximate and subject to change without notice. "As Built" dimensions and areas may vary from those shown.
\*Furniture shown for reference only and not included in purchase of unit.