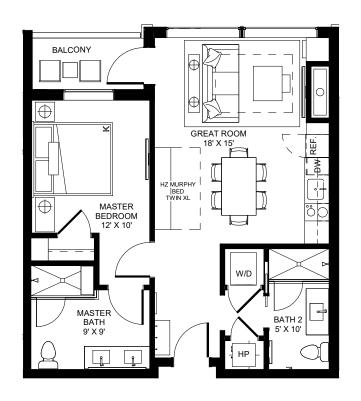

**W501** 

1,169 SF

16'

ARCHITECTURE URBAN DESIGN INTERIOR DESIGN

LEVEL 5 - 1B/2B + KITCHENETTE - W1A

<sup>\*</sup> The Developer reserves the right to make any modifications the Developer deems necessary.
\* All dimensions and areas shown are approximate and subject to change without notice. "As Built" dimensions and areas may vary from those shown.
\*Furniture shown for reference only and not included in purchase of unit.