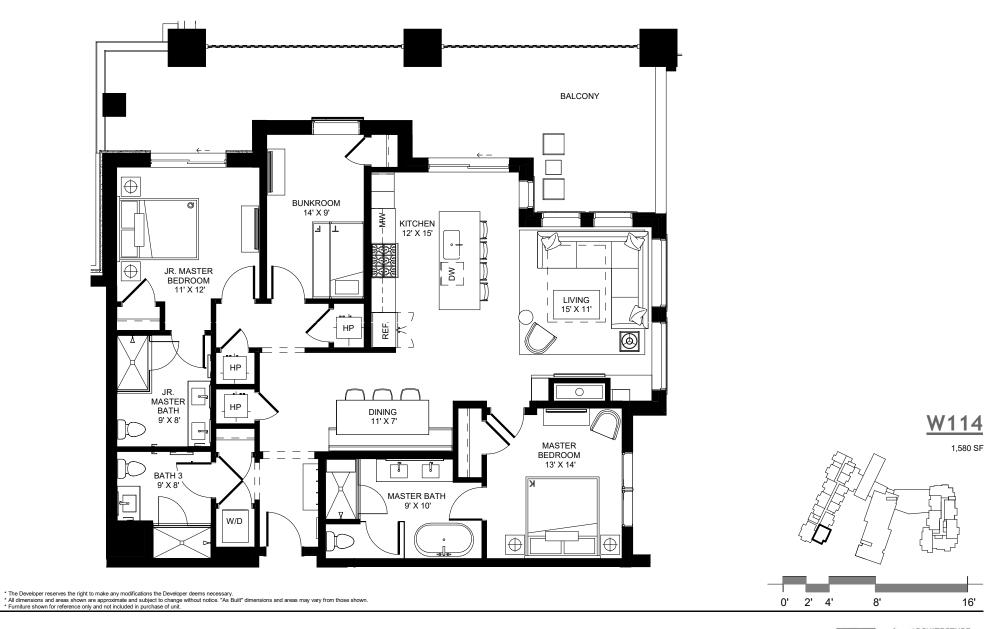

The ten premier, corner 3-bedroom Residences look directly over the River Run Gondola with unobstructed views of the Ski Slopes. Each Residence includes 36" Wolf Gas Range and Subzero Refrigerator, premium Quartz countertops, elegant long and low fireplaces, and either two or three private outdoor balconies.

Residences, prices and SQFT Listed are examples only. NOT all Residences will be available in Phase One. Residences and Prices offered are at the sole subjective discretion of ORRA and can change at anytime without notice.