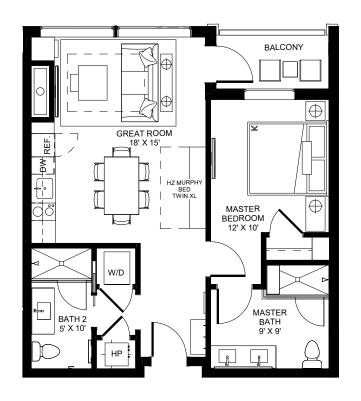

ARCHITECTURE **URBAN DESIGN** INTERIOR DESIGN

LEVEL 2 - 1B/1B + FULL KITCHEN - W1B

The Developer reserves the right to make any modifications the Developer deems necessary.
 All dimensions and areas shown are approximate and subject to change without notice. "As Built" dimensions and areas may vary from those shown.
 Furniture shown for reference only and not included in purchase of unit.