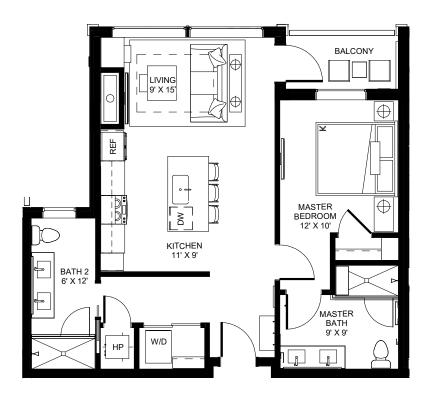

**W501** 

1,169 SF

16'

ARCHITECTURE URBAN DESIGN INTERIOR DESIGN

LEVEL 5 - 1B/2B + KITCHENETTE - W1A

<sup>\*</sup> The Developer reserves the right to make any modifications the Developer deems necessary.
\* All dimensions and areas shown are approximate and subject to change without notice. "As Built" dimensions and areas may vary from those shown.
\*Furniture shown for reference only and not included in purchase of unit.