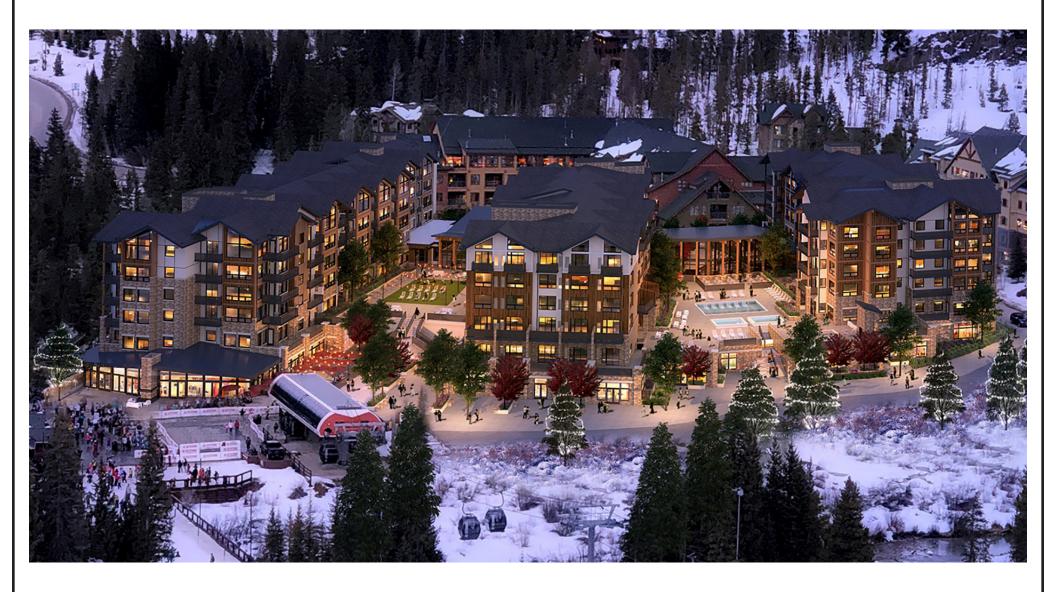

## **WEST TOWER**

West Tower 62 Residences

The West Tower is nestled adjacent to the North Fork of the Snake River, just steps to the gondola and is home to the three full-service restaurants. Twenty-nine Residences enjoy the view and sounds of moving water with the upper floors capturing the Ten Mile and Gore Mountain Ranges to the West. Residences bordering the Events Plaza will enjoy the vibrancy and excitement of all the activity, while still catching some ski slope views. Standard finishes are already luxury upgrades which include Thermador or Bosch Appliances, Quartz countertops, sleek and modern fireplaces, and balconies for all Residences.