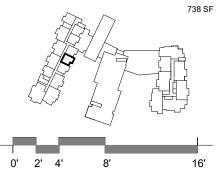

ARCHITECTURE URBAN DESIGN INTERIOR DESIGN

LEVEL 5 - 1B/2B + FULL KITCHEN - W1C

738 SF

- \* The Developer reserves the right to make any modifications the Developer deems necessary.
  \* All dimensions and areas shown are approximate and subject to change without notice. "As Built" dimensions and areas may vary from those shown.
  \*Furniture shown for reference only and not included in purchase of unit.