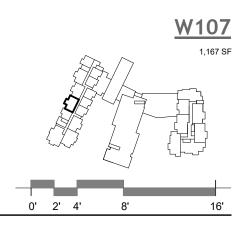

ARCHITECTURE **URBAN DESIGN** INTERIOR DESIGN

LEVEL 2 - 1B/1B + FULL KITCHEN - W1B

The Developer reserves the right to make any modifications the Developer deems necessary.
 All dimensions and areas shown are approximate and subject to change without notice. "As Built" dimensions and areas may vary from those shown.
 Furniture shown for reference only and not included in purchase of unit.