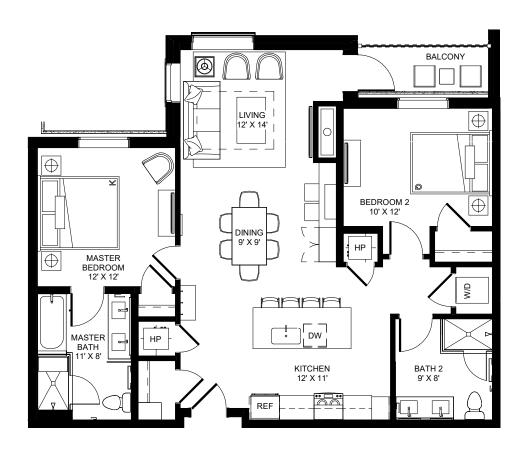

ARCHITECTURE **URBAN DESIGN** INTERIOR DESIGN

LEVEL 2 - 1B/1B + FULL KITCHEN - W1B

The Developer reserves the right to make any modifications the Developer deems necessary.
 All dimensions and areas shown are approximate and subject to change without notice. "As Built" dimensions and areas may vary from those shown.
 Furniture shown for reference only and not included in purchase of unit.

ARCHITECTURE **URBAN DESIGN** INTERIOR DESIGN

LEVEL 2 - 2B/2B - W2A

ARCHITECTURE URBAN DESIGN INTERIOR DESIGN

LEVEL 2 - 1B/1B + FULL KITCHEN - TYPE A - W1E

<sup>\*</sup> The Developer reserves the right to make any modifications the Developer deems necessary.
\* All dimensions and areas shown are approximate and subject to change without notice. "As Built" dimensions and areas may vary from those shown.
\*Furniture shown for reference only and not included in purchase of unit.