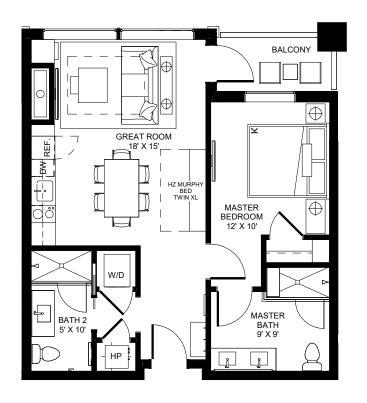

**W501** 

1,169 SF

16'

ARCHITECTURE URBAN DESIGN INTERIOR DESIGN

LEVEL 5 - 1B/2B + KITCHENETTE - W1A

<sup>\*</sup> The Developer reserves the right to make any modifications the Developer deems necessary.
\* All dimensions and areas shown are approximate and subject to change without notice. "As Built" dimensions and areas may vary from those shown.
\*Furniture shown for reference only and not included in purchase of unit.