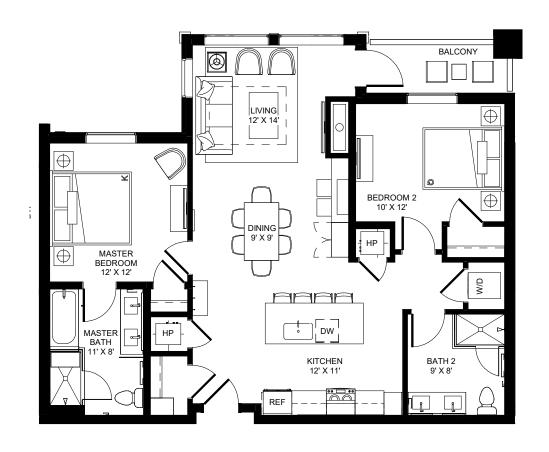

ARCHITECTURE **URBAN DESIGN** INTERIOR DESIGN

LEVEL 2 - 2B/2B - W2A

ARCHITECTURE URBAN DESIGN INTERIOR DESIGN

LEVEL 2 - 1B/1B + FULL KITCHEN - TYPE A - W1E

<sup>\*</sup> The Developer reserves the right to make any modifications the Developer deems necessary.
\* All dimensions and areas shown are approximate and subject to change without notice. "As Built" dimensions and areas may vary from those shown.
\*Furniture shown for reference only and not included in purchase of unit.