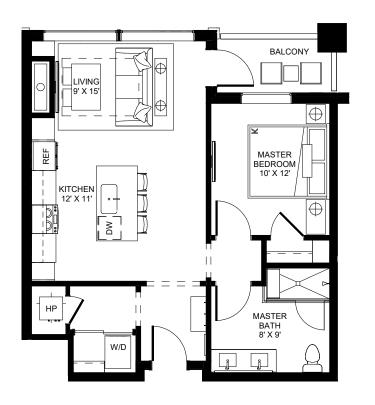

ARCHITECTURE URBAN DESIGN INTERIOR DESIGN

LEVEL 1 - 1B/2B + KITCHENETTE - W1A

<sup>\*</sup> The Developer reserves the right to make any modifications the Developer deems necessary.

\*All dimensions and areas shown are approximate and subject to change without notice. "As Built" dimensions and areas may vary from those shown.

\*Furniture shown for reference only and not included in purchase of unit.

- \* The Developer reserves the right to make any modifications the Developer deems necessary.

  \*All dimensions and areas shown are approximate and subject to change without notice. "As Built" dimensions and areas may vary from those shown.