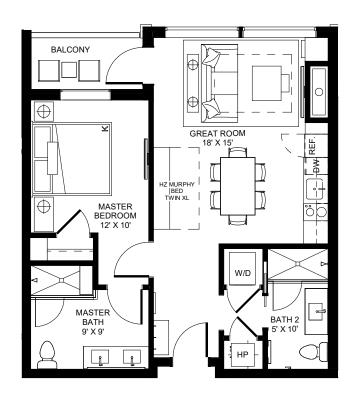

\* Furniture shown for reference only and not included in purchase of unit.

LEVEL 5 - 3B/3B - W3B