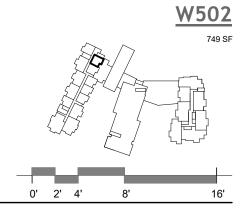

**W501** 

1,169 SF

16'

ARCHITECTURE URBAN DESIGN INTERIOR DESIGN

LEVEL 5 - 1B/2B + KITCHENETTE - W1A

<sup>\*</sup> The Developer reserves the right to make any modifications the Developer deems necessary.
\* All dimensions and areas shown are approximate and subject to change without notice. "As Built" dimensions and areas may vary from those shown.
\*Furniture shown for reference only and not included in purchase of unit.