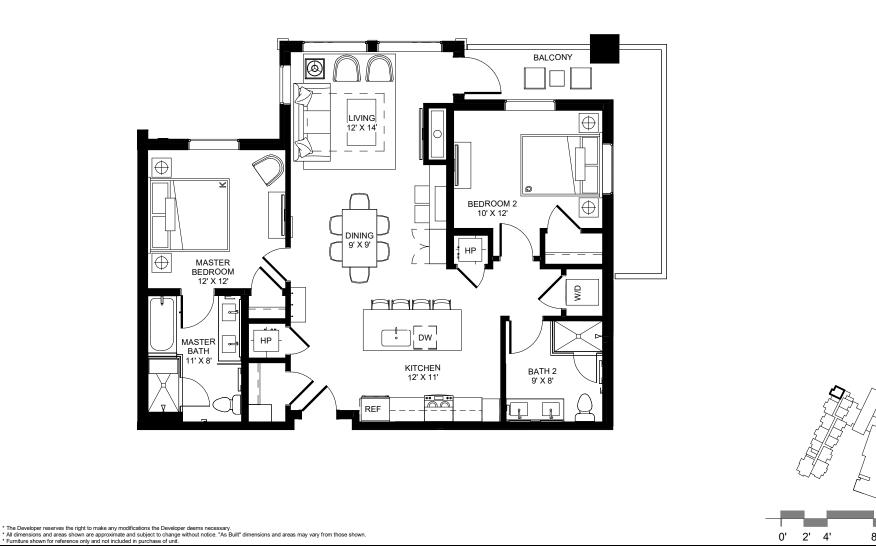

ARCHITECTURE **URBAN DESIGN** INTERIOR DESIGN

LEVEL 2 - 2B/2B - W2A

ARCHITECTURE URBAN DESIGN INTERIOR DESIGN

LEVEL 2 - 1B/1B + FULL KITCHEN - TYPE A - W1E

<sup>\*</sup> The Developer reserves the right to make any modifications the Developer deems necessary.
\* All dimensions and areas shown are approximate and subject to change without notice. "As Built" dimensions and areas may vary from those shown.
\*Furniture shown for reference only and not included in purchase of unit.