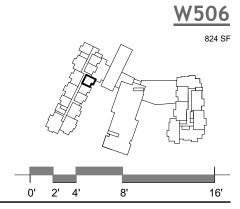

**W501** 

1,169 SF

16'

ARCHITECTURE URBAN DESIGN INTERIOR DESIGN

LEVEL 5 - 1B/2B + KITCHENETTE - W1A

<sup>\*</sup> The Developer reserves the right to make any modifications the Developer deems necessary.
\* All dimensions and areas shown are approximate and subject to change without notice. "As Built" dimensions and areas may vary from those shown.
\*Furniture shown for reference only and not included in purchase of unit.