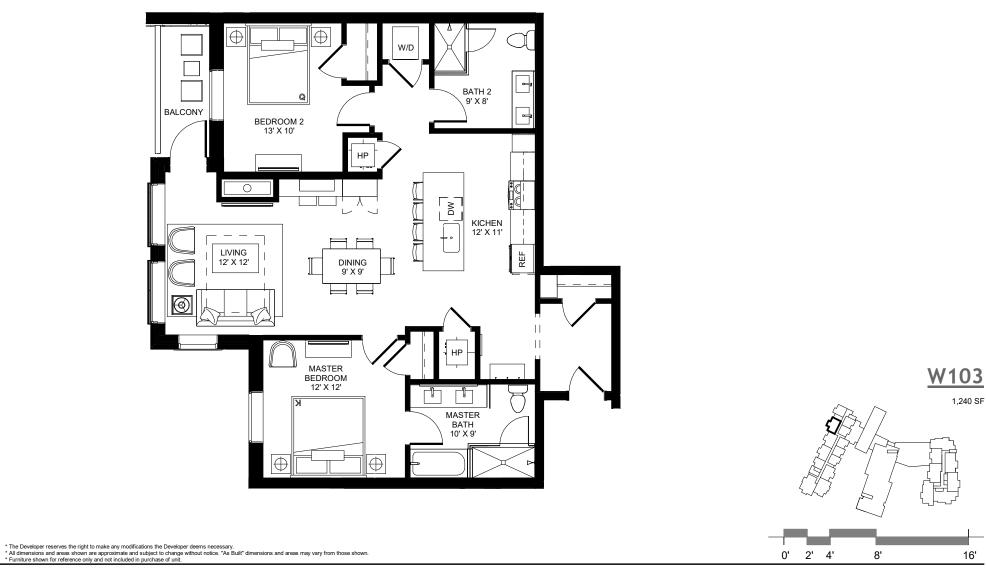

ARCHITECTURE URBAN DESIGN INTERIOR DESIGN

LEVEL 1 - 1B/2B + KITCHENETTE - W1A

<sup>\*</sup> The Developer reserves the right to make any modifications the Developer deems necessary.

\*All dimensions and areas shown are approximate and subject to change without notice. "As Built" dimensions and areas may vary from those shown.

\*Furniture shown for reference only and not included in purchase of unit.

- \* The Developer reserves the right to make any modifications the Developer deems necessary.

  \*All dimensions and areas shown are approximate and subject to change without notice. "As Built" dimensions and areas may vary from those shown.