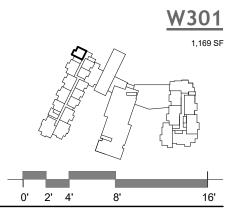

LEVEL 2 - 1B/2B + KITCHENETTE - W1A

ARCHITECTURE URBAN DESIGN INTERIOR DESIGN

LEVEL 2 - 1B/2B + KITCHENETTE - W1A

LEVEL 2 - 3B/3B - W3B

LEVEL 2 - 3B/3B - W3A

LEVEL 3 - 1B/2B + KITCHENETTE - W1A

<sup>\*</sup> The Developer reserves the right to make any modifications the Developer deems necessary.