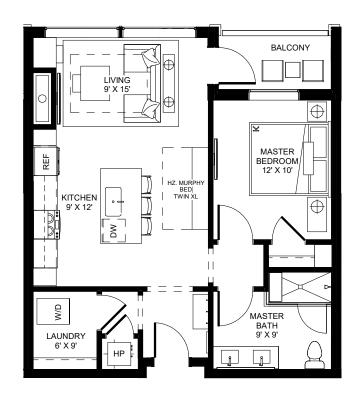

ARCHITECTURE URBAN DESIGN INTERIOR DESIGN

LEVEL 5 - 1B/2B + FULL KITCHEN - W1C

738 SF

- \* The Developer reserves the right to make any modifications the Developer deems necessary.
  \* All dimensions and areas shown are approximate and subject to change without notice. "As Built" dimensions and areas may vary from those shown.
  \*Furniture shown for reference only and not included in purchase of unit.