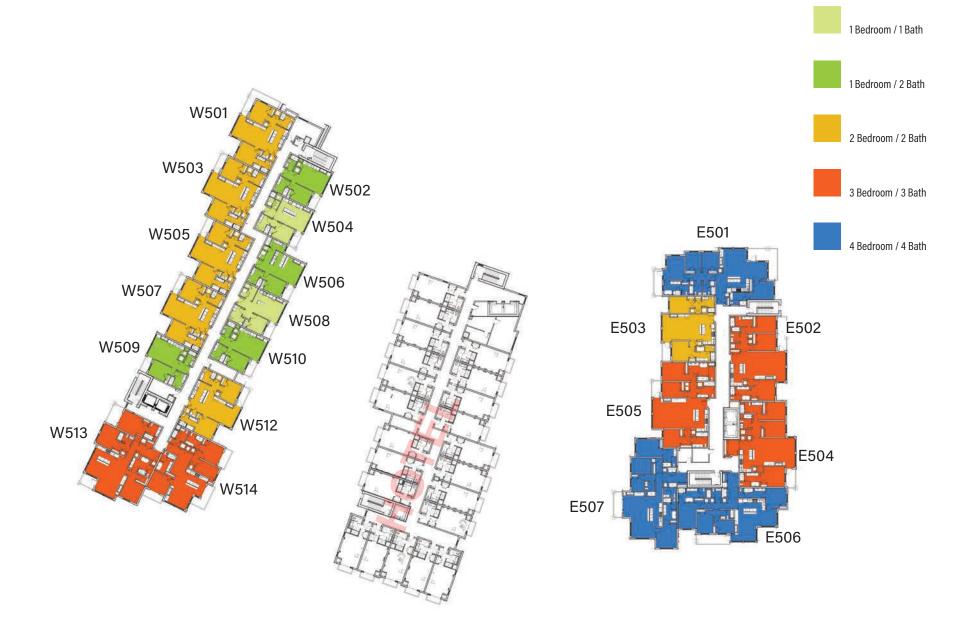

**W501** 

1,169 SF

16'

ARCHITECTURE URBAN DESIGN INTERIOR DESIGN

LEVEL 5 - 1B/2B + KITCHENETTE - W1A

<sup>\*</sup> The Developer reserves the right to make any modifications the Developer deems necessary.
\* All dimensions and areas shown are approximate and subject to change without notice. "As Built" dimensions and areas may vary from those shown.
\*Furniture shown for reference only and not included in purchase of unit.