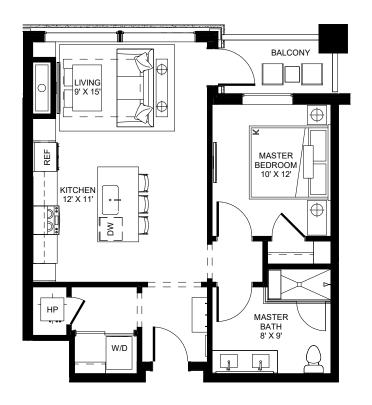

LEVEL 2 - 1B/2B + KITCHENETTE - W1A

ARCHITECTURE URBAN DESIGN INTERIOR DESIGN

LEVEL 2 - 1B/2B + KITCHENETTE - W1A

LEVEL 2 - 3B/3B - W3B

LEVEL 2 - 3B/3B - W3A

LEVEL 3 - 1B/2B + KITCHENETTE - W1A

<sup>\*</sup> The Developer reserves the right to make any modifications the Developer deems necessary.