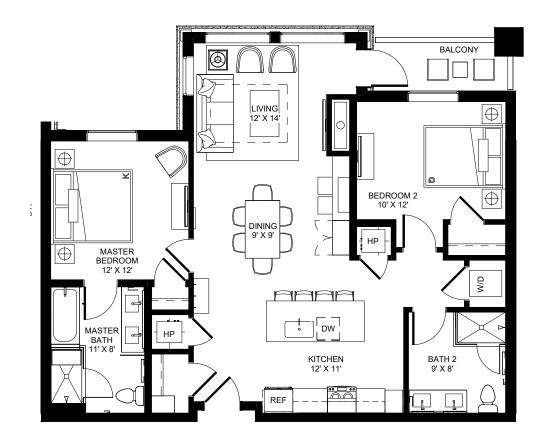

ARCHITECTURE **URBAN DESIGN** INTERIOR DESIGN

LEVEL 2 - 2B/2B - W2A

ARCHITECTURE URBAN DESIGN INTERIOR DESIGN

LEVEL 2 - 1B/1B + FULL KITCHEN - TYPE A - W1E

<sup>\*</sup> The Developer reserves the right to make any modifications the Developer deems necessary.
\* All dimensions and areas shown are approximate and subject to change without notice. "As Built" dimensions and areas may vary from those shown.
\*Furniture shown for reference only and not included in purchase of unit.

LEVEL 2 - 1B/2B + KITCHENETTE - W1A

ARCHITECTURE URBAN DESIGN INTERIOR DESIGN

LEVEL 2 - 1B/2B + KITCHENETTE - W1A

LEVEL 2 - 3B/3B - W3B

LEVEL 2 - 3B/3B - W3A

LEVEL 3 - 1B/2B + KITCHENETTE - W1A

<sup>\*</sup> The Developer reserves the right to make any modifications the Developer deems necessary.