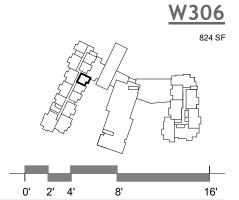

ARCHITECTURE **URBAN DESIGN** INTERIOR DESIGN

LEVEL 2 - 1B/1B + FULL KITCHEN - W1B

The Developer reserves the right to make any modifications the Developer deems necessary.
 All dimensions and areas shown are approximate and subject to change without notice. "As Built" dimensions and areas may vary from those shown.
 Furniture shown for reference only and not included in purchase of unit.

ARCHITECTURE **URBAN DESIGN** INTERIOR DESIGN

LEVEL 2 - 2B/2B - W2A

ARCHITECTURE URBAN DESIGN INTERIOR DESIGN

LEVEL 2 - 1B/1B + FULL KITCHEN - TYPE A - W1E

<sup>\*</sup> The Developer reserves the right to make any modifications the Developer deems necessary.
\* All dimensions and areas shown are approximate and subject to change without notice. "As Built" dimensions and areas may vary from those shown.
\*Furniture shown for reference only and not included in purchase of unit.