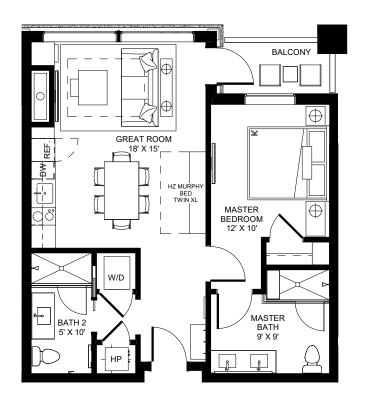

ARCHITECTURE URBAN DESIGN INTERIOR DESIGN

8'

16'

0' 2' 4'

LEVEL 2 - 1B/2B + KITCHENETTE - W1A

<sup>\*</sup> The Developer reserves the right to make any modifications the Developer deems necessary.

\* All dimensions and areas shown are approximate and subject to change without notice. "As Built" dimensions and areas may vary from those shown.

\* Furniture shown for reference only and not included in purchase of unit.

<sup>\*</sup> The Developer reserves the right to make any modifications the Developer deems necessary.
\* At dimensions and areas shown are approximate and subject to change without notice. "As Built" dimensions and areas may vary from those shown.
\*Furniture shown for reference only and not included in purchase of unit.