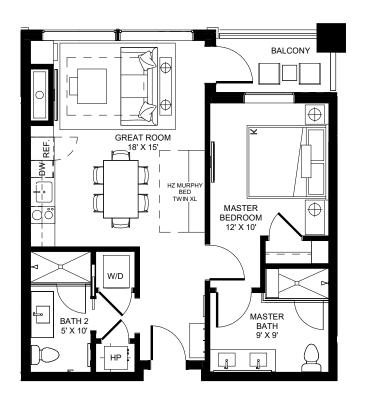

ARCHITECTURE **URBAN DESIGN** INTERIOR DESIGN

LEVEL 2 - 1B/1B + FULL KITCHEN - W1B

The Developer reserves the right to make any modifications the Developer deems necessary.
 All dimensions and areas shown are approximate and subject to change without notice. "As Built" dimensions and areas may vary from those shown.
 Furniture shown for reference only and not included in purchase of unit.

ARCHITECTURE **URBAN DESIGN** INTERIOR DESIGN

LEVEL 2 - 2B/2B - W2A

ARCHITECTURE URBAN DESIGN INTERIOR DESIGN

LEVEL 2 - 1B/1B + FULL KITCHEN - TYPE A - W1E

<sup>\*</sup> The Developer reserves the right to make any modifications the Developer deems necessary.
\* All dimensions and areas shown are approximate and subject to change without notice. "As Built" dimensions and areas may vary from those shown.
\*Furniture shown for reference only and not included in purchase of unit.