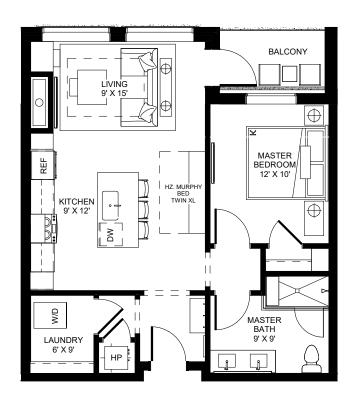

ARCHITECTURE URBAN DESIGN INTERIOR DESIGN

LEVEL 5 - 1B/2B + FULL KITCHEN - W1C

738 SF

- \* The Developer reserves the right to make any modifications the Developer deems necessary.
  \* All dimensions and areas shown are approximate and subject to change without notice. "As Built" dimensions and areas may vary from those shown.
  \*Furniture shown for reference only and not included in purchase of unit.