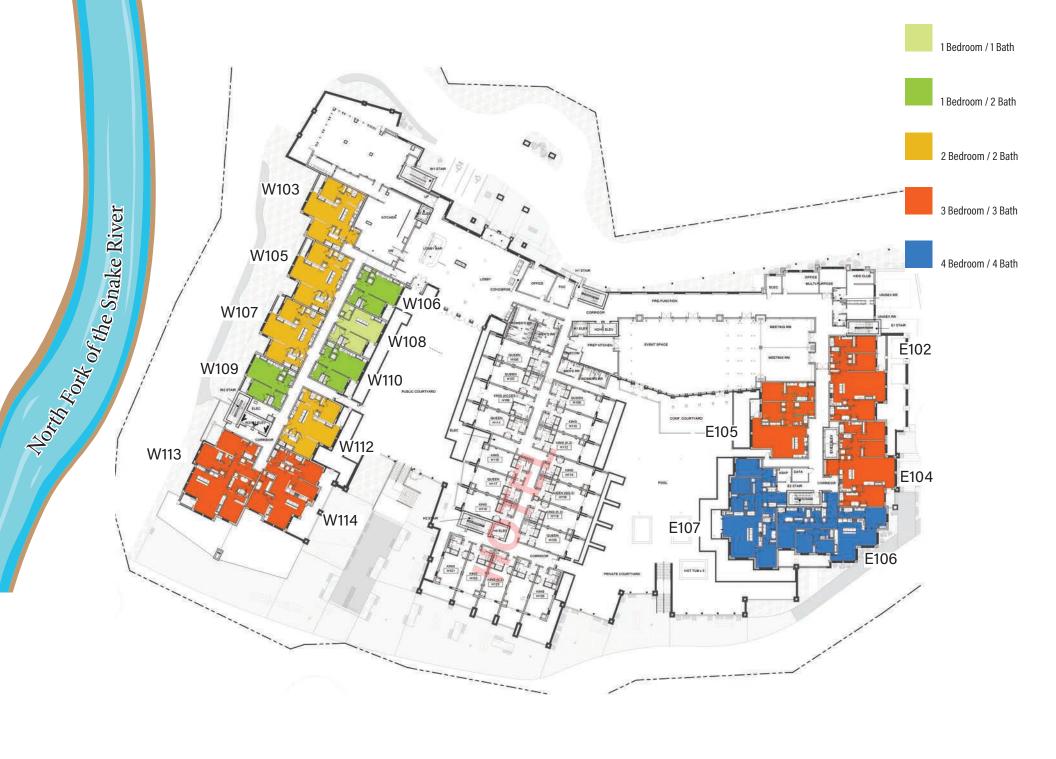

## **WEST TOWER**

West Tower 62 Residences

The West Tower is nestled adjacent to the North Fork of the Snake River, just steps to the gondola and is home to the three full-service restaurants. Twenty-nine Residences enjoy the view and sounds of moving water with the upper floors capturing the Ten Mile and Gore Mountain Ranges to the West. Residences bordering the Events Plaza will enjoy the vibrancy and excitement of all the activity, while still catching some ski slope views. Standard finishes are already luxury upgrades which include Thermador or Bosch Appliances, Quartz countertops, sleek and modern fireplaces, and balconies for all Residences.

The ten premier, corner 3-bedroom Residences look directly over the River Run Gondola with unobstructed views of the Ski Slopes. Each Residence includes 36" Wolf Gas Range and Subzero Refrigerator, premium Quartz countertops, elegant long and low fireplaces, and either two or three private outdoor balconies.