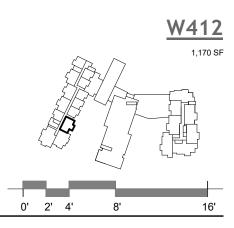

LEVEL 2 - 1B/2B + KITCHENETTE - W1A

ARCHITECTURE URBAN DESIGN INTERIOR DESIGN

LEVEL 2 - 1B/2B + KITCHENETTE - W1A

LEVEL 2 - 3B/3B - W3B

LEVEL 2 - 3B/3B - W3A

LEVEL 3 - 1B/2B + KITCHENETTE - W1A

<sup>\*</sup> The Developer reserves the right to make any modifications the Developer deems necessary.