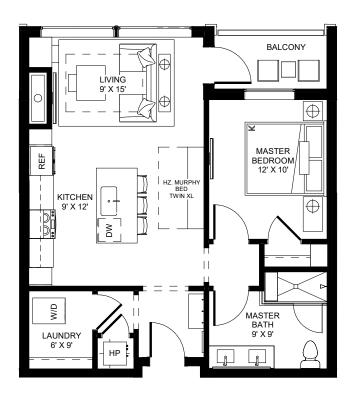

ARCHITECTURE URBAN DESIGN INTERIOR DESIGN

8'

16'

0' 2' 4'

LEVEL 2 - 1B/2B + KITCHENETTE - W1A

<sup>\*</sup> The Developer reserves the right to make any modifications the Developer deems necessary.

\* All dimensions and areas shown are approximate and subject to change without notice. "As Built" dimensions and areas may vary from those shown.

\* Furniture shown for reference only and not included in purchase of unit.

<sup>\*</sup> The Developer reserves the right to make any modifications the Developer deems necessary.
\* At dimensions and areas shown are approximate and subject to change without notice. "As Built" dimensions and areas may vary from those shown.
\*Furniture shown for reference only and not included in purchase of unit.