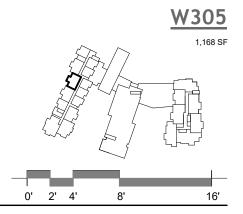

LEVEL 2 - 1B/2B + KITCHENETTE - W1A

ARCHITECTURE URBAN DESIGN INTERIOR DESIGN

LEVEL 2 - 1B/2B + KITCHENETTE - W1A

LEVEL 2 - 3B/3B - W3B

LEVEL 2 - 3B/3B - W3A

LEVEL 3 - 1B/2B + KITCHENETTE - W1A

<sup>\*</sup> The Developer reserves the right to make any modifications the Developer deems necessary.