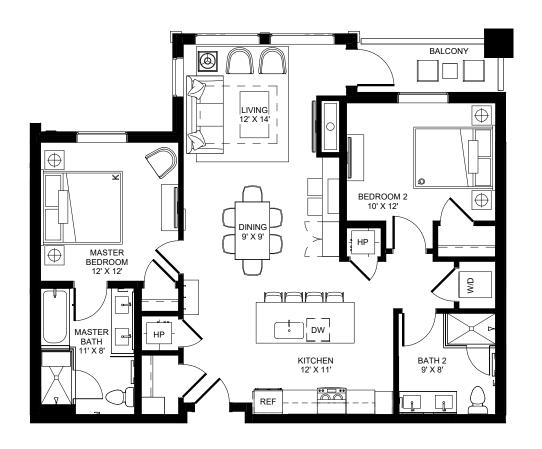

ARCHITECTURE **URBAN DESIGN** INTERIOR DESIGN

LEVEL 2 - 2B/2B - W2A

ARCHITECTURE URBAN DESIGN INTERIOR DESIGN

LEVEL 2 - 1B/1B + FULL KITCHEN - TYPE A - W1E

<sup>\*</sup> The Developer reserves the right to make any modifications the Developer deems necessary.
\* All dimensions and areas shown are approximate and subject to change without notice. "As Built" dimensions and areas may vary from those shown.
\*Furniture shown for reference only and not included in purchase of unit.

16'

LEVEL 3 - 3B/3B - W3B

LEVEL 3 - 3B/3B - W3A

ARCHITECTURE URBAN DESIGN INTERIOR DESIGN

LEVEL 4 - 1B/2B + KITCHENETTE - W1A

ARCHITECTURE **URBAN DESIGN** INTERIOR DESIGN

LEVEL 4 - 2B/2B - W2A

ARCHITECTURE URBAN DESIGN INTERIOR DESIGN

ARCHITECTURE **URBAN DESIGN** INTERIOR DESIGN

16'

ARCHITECTURE URBAN DESIGN INTERIOR DESIGN

LEVEL 4 - 1B/2B + KITCHENETTE - W1A

LEVEL 4 - 3B/3B - W3B

LEVEL 5 - 2B/2B - W2A

8'

0' 2' 4'