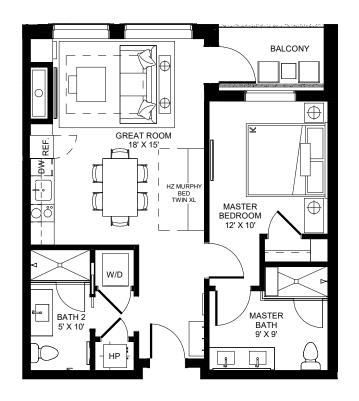

  \*Furniture shown for reference only and not included in purchase of unit.

LEVEL 1 - 3B/3B - W3B

<sup>\*</sup> The Developer reserves the right to make any modifications the Developer deems necessary.

\* All dimensions and areas shown are approximate and subject to change without notice. "As Built" dimensions and areas may vary from those shown.

\*Furniture shown for reference only and not included in purchase of unit.