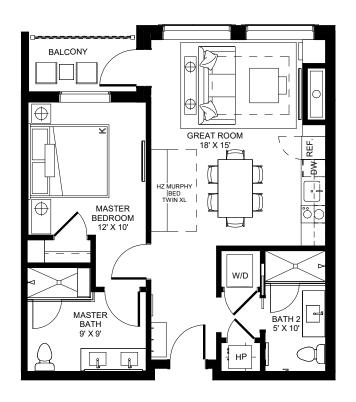

ARCHITECTURE URBAN DESIGN INTERIOR DESIGN

LEVEL 1 - 1B/2B + KITCHENETTE - W1A

<sup>\*</sup> The Developer reserves the right to make any modifications the Developer deems necessary.

\*All dimensions and areas shown are approximate and subject to change without notice. "As Built" dimensions and areas may vary from those shown.

\*Furniture shown for reference only and not included in purchase of unit.

- \* The Developer reserves the right to make any modifications the Developer deems necessary.

  \*All dimensions and areas shown are approximate and subject to change without notice. "As Built" dimensions and areas may vary from those shown.