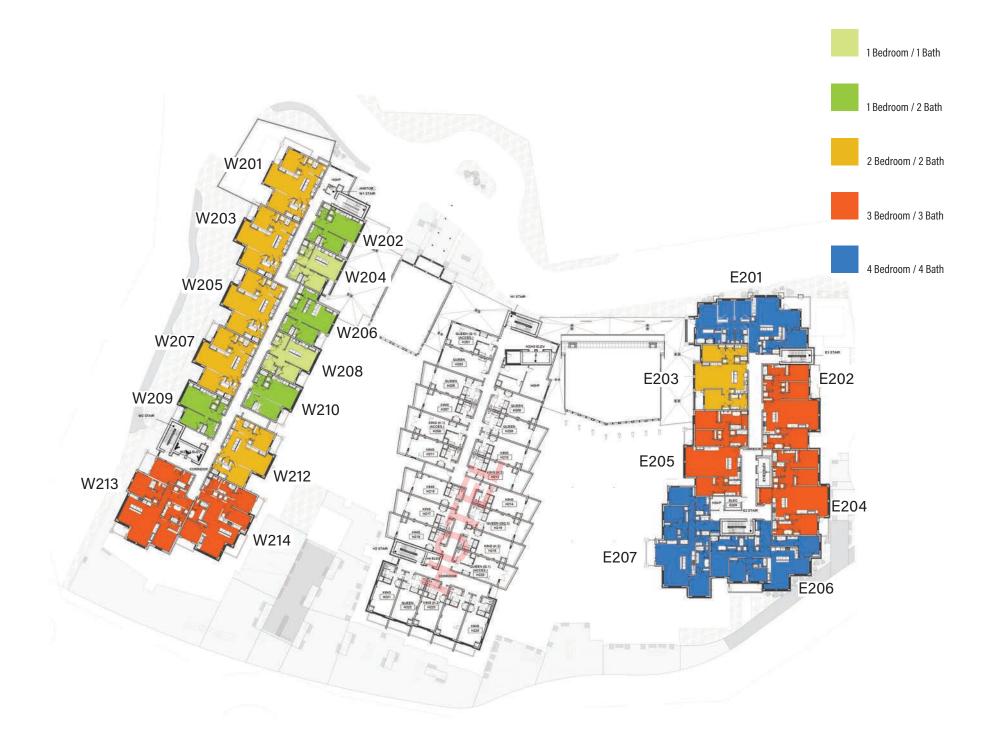

## **WEST TOWER**

West Tower 62 Residences

The West Tower is nestled adjacent to the North Fork of the Snake River, just steps to the gondola and is home to the three full-service restaurants. Twenty-nine Residences enjoy the view and sounds of moving water with the upper floors capturing the Ten Mile and Gore Mountain Ranges to the West. Residences bordering the Events Plaza will enjoy the vibrancy and excitement of all the activity, while still catching some ski slope views. Standard finishes are already luxury upgrades which include Thermador or Bosch Appliances, Quartz countertops, sleek and modern fireplaces, and balconies for all Residences.