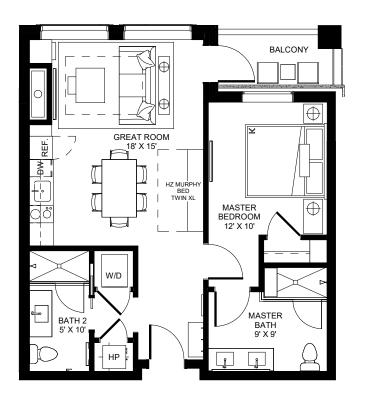

ARCHITECTURE URBAN DESIGN INTERIOR DESIGN

LEVEL 5 - 1B/2B + FULL KITCHEN - W1C

738 SF

- \* The Developer reserves the right to make any modifications the Developer deems necessary.
  \* All dimensions and areas shown are approximate and subject to change without notice. "As Built" dimensions and areas may vary from those shown.
  \*Furniture shown for reference only and not included in purchase of unit.