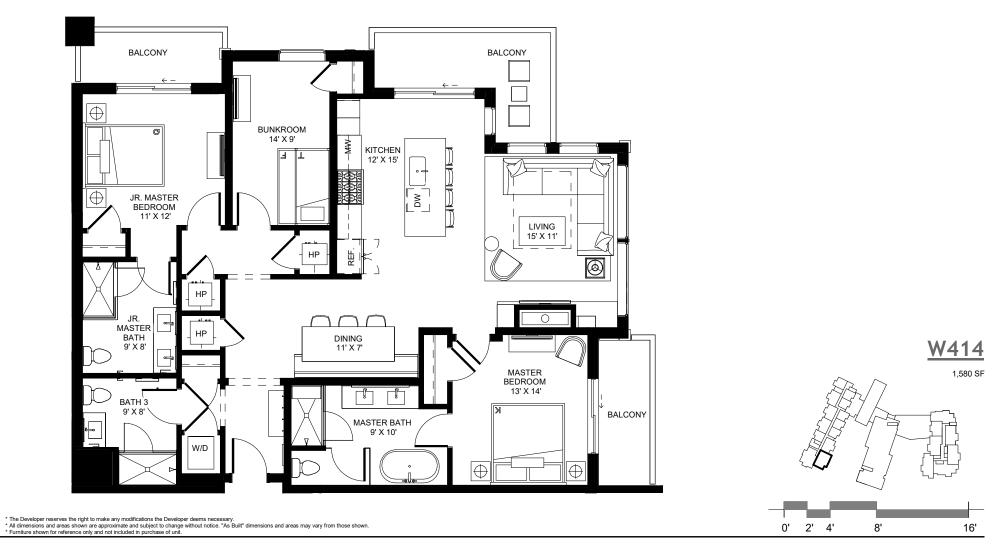

The ten premier, corner 3-bedroom Residences look directly over the River Run Gondola with unobstructed views of the Ski Slopes. Each Residence includes 36" Wolf Gas Range and Subzero Refrigerator, premium Quartz countertops, elegant long and low fireplaces, and either two or three private outdoor balconies.

  \*Furniture shown for reference only and not included in purchase of unit.

LEVEL 1 - 3B/3B - W3B

<sup>\*</sup> The Developer reserves the right to make any modifications the Developer deems necessary.

\* All dimensions and areas shown are approximate and subject to change without notice. "As Built" dimensions and areas may vary from those shown.

\*Furniture shown for reference only and not included in purchase of unit.