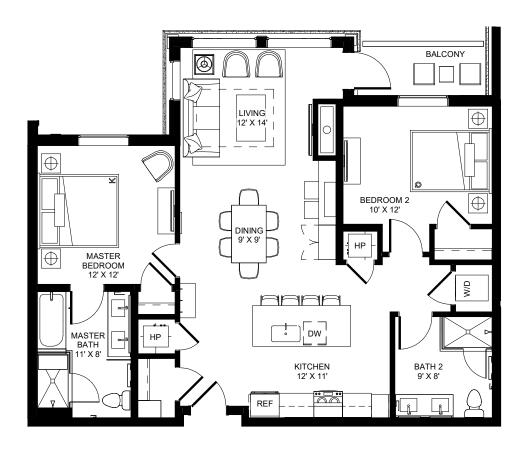

ARCHITECTURE **URBAN DESIGN** INTERIOR DESIGN

LEVEL 2 - 2B/2B - W2A

ARCHITECTURE URBAN DESIGN INTERIOR DESIGN

LEVEL 2 - 1B/1B + FULL KITCHEN - TYPE A - W1E

<sup>\*</sup> The Developer reserves the right to make any modifications the Developer deems necessary.
\* All dimensions and areas shown are approximate and subject to change without notice. "As Built" dimensions and areas may vary from those shown.
\*Furniture shown for reference only and not included in purchase of unit.