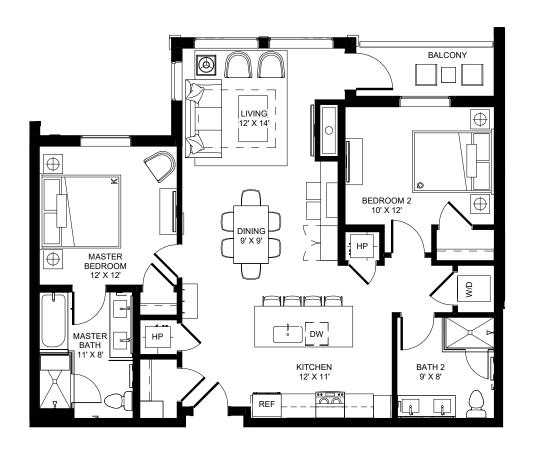

ARCHITECTURE **URBAN DESIGN** INTERIOR DESIGN

LEVEL 2 - 2B/2B - W2A

ARCHITECTURE URBAN DESIGN INTERIOR DESIGN

LEVEL 2 - 1B/1B + FULL KITCHEN - TYPE A - W1E

<sup>\*</sup> The Developer reserves the right to make any modifications the Developer deems necessary.
\* All dimensions and areas shown are approximate and subject to change without notice. "As Built" dimensions and areas may vary from those shown.
\*Furniture shown for reference only and not included in purchase of unit.

16'

LEVEL 3 - 3B/3B - W3B

LEVEL 3 - 3B/3B - W3A

ARCHITECTURE URBAN DESIGN INTERIOR DESIGN

LEVEL 4 - 1B/2B + KITCHENETTE - W1A

ARCHITECTURE **URBAN DESIGN** INTERIOR DESIGN

LEVEL 4 - 2B/2B - W2A

ARCHITECTURE URBAN DESIGN INTERIOR DESIGN

ARCHITECTURE **URBAN DESIGN** INTERIOR DESIGN

16'

ARCHITECTURE URBAN DESIGN INTERIOR DESIGN

LEVEL 4 - 1B/2B + KITCHENETTE - W1A

LEVEL 4 - 3B/3B - W3B

LEVEL 5 - 2B/2B - W2A

8'

0' 2' 4'