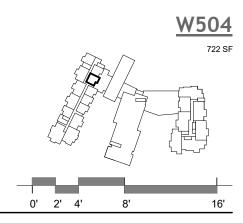

notice. "As Built" dimensions and areas may vary from those shown.
\*Furniture shown for reference only and not included in purchase of unit.

ARCHITECTURE **URBAN DESIGN** INTERIOR DESIGN

16'





ARCHITECTURE URBAN DESIGN INTERIOR DESIGN

LEVEL 4 - 1B/2B + KITCHENETTE - W1A









LEVEL 4 - 3B/3B - W3B









LEVEL 5 - 2B/2B - W2A



8'

0' 2' 4'

**W501** 

1,169 SF

16'





ARCHITECTURE URBAN DESIGN INTERIOR DESIGN

LEVEL 5 - 1B/2B + KITCHENETTE - W1A





<sup>\*</sup> The Developer reserves the right to make any modifications the Developer deems necessary.
\* All dimensions and areas shown are approximate and subject to change without notice. "As Built" dimensions and areas may vary from those shown.
\*Furniture shown for reference only and not included in purchase of unit.

















ARCHITECTURE URBAN DESIGN INTERIOR DESIGN

LEVEL 5 - 1B/2B + FULL KITCHEN - W1C









738 SF



- \* The Developer reserves the right to make any modifications the Developer deems necessary.
  \* All dimensions and areas shown are approximate and subject to change without notice. "As Built" dimensions and areas may vary from those shown.
  \*Furniture shown for reference only and not included in purchase of unit.









LEVEL 5 - 1B/2B + KITCHENETTE - W1A

<sup>\*</sup> The Developer reserves the right to make any modifications the Developer deems necessary.

\* All dimensions and areas shown are approximate and subject to change without notice. "As Built" dimensions and areas may vary from those shown.

\* Furniture shown for reference only and not included in purchase