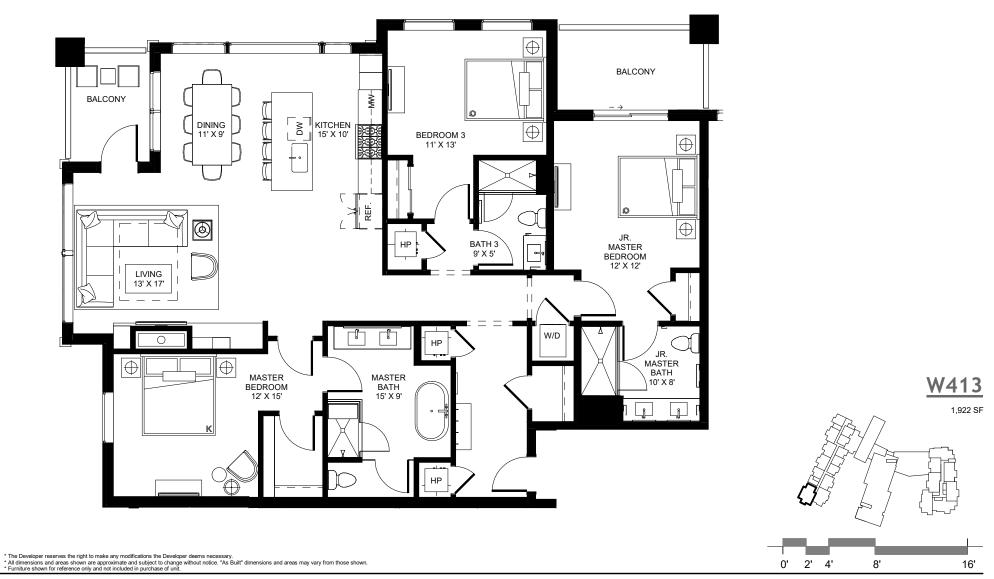

The ten premier, corner 3-bedroom Residences look directly over the River Run Gondola with unobstructed views of the Ski Slopes. Each Residence includes 36" Wolf Gas Range and Subzero Refrigerator, premium Quartz countertops, elegant long and low fireplaces, and either two or three private outdoor balconies.