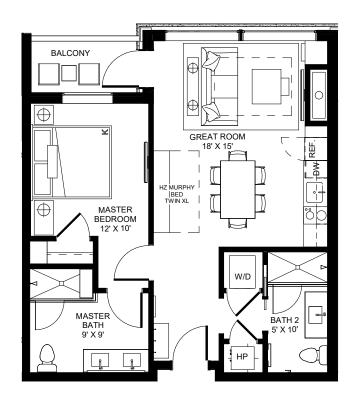

ARCHITECTURE **URBAN DESIGN** INTERIOR DESIGN

LEVEL 2 - 1B/1B + FULL KITCHEN - W1B

The Developer reserves the right to make any modifications the Developer deems necessary.
 All dimensions and areas shown are approximate and subject to change without notice. "As Built" dimensions and areas may vary from those shown.
 Furniture shown for reference only and not included in purchase of unit.

LEVEL 4 - 1B/1B + FULL KITCHEN - W1B

<sup>\*</sup> The Developer reserves the right to make any modifications the Developer deems necessary.
\* All dimensions and areas shown are approximate and subject to change without notice. "As Built" dimensions and areas may vary from those shown.
\* Furniture shown for reference only and not included in purchase of unit.