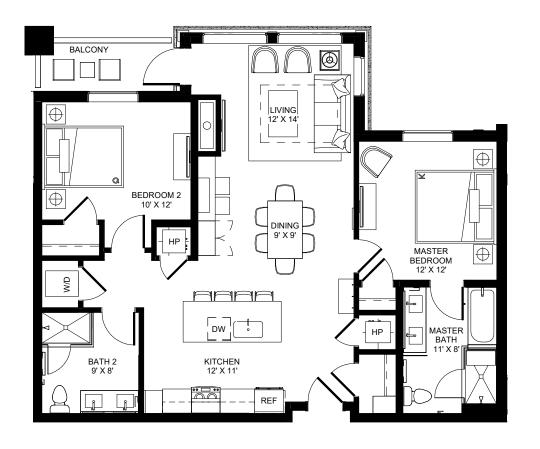

**W501** 

1,169 SF

16'

ARCHITECTURE URBAN DESIGN INTERIOR DESIGN

LEVEL 5 - 1B/2B + KITCHENETTE - W1A

<sup>\*</sup> The Developer reserves the right to make any modifications the Developer deems necessary.
\* All dimensions and areas shown are approximate and subject to change without notice. "As Built" dimensions and areas may vary from those shown.
\*Furniture shown for reference only and not included in purchase of unit.