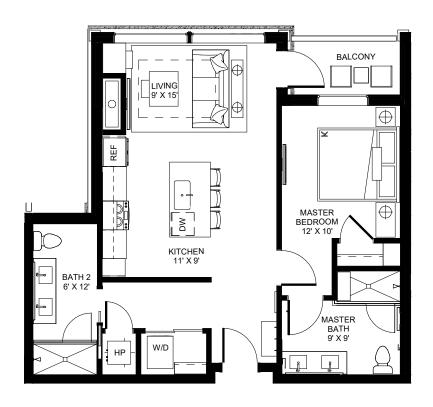

ARCHITECTURE **URBAN DESIGN** INTERIOR DESIGN

LEVEL 2 - 1B/1B + FULL KITCHEN - W1B

The Developer reserves the right to make any modifications the Developer deems necessary.
 All dimensions and areas shown are approximate and subject to change without notice. "As Built" dimensions and areas may vary from those shown.
 Furniture shown for reference only and not included in purchase of unit.

ARCHITECTURE **URBAN DESIGN** INTERIOR DESIGN

LEVEL 2 - 2B/2B - W2A

ARCHITECTURE URBAN DESIGN INTERIOR DESIGN

LEVEL 2 - 1B/1B + FULL KITCHEN - TYPE A - W1E

<sup>\*</sup> The Developer reserves the right to make any modifications the Developer deems necessary.
\* All dimensions and areas shown are approximate and subject to change without notice. "As Built" dimensions and areas may vary from those shown.
\*Furniture shown for reference only and not included in purchase of unit.