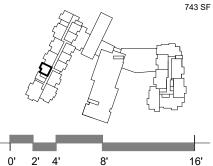

ARCHITECTURE URBAN DESIGN INTERIOR DESIGN

LEVEL 5 - 1B/2B + FULL KITCHEN - W1C

738 SF

- \* The Developer reserves the right to make any modifications the Developer deems necessary.
  \* All dimensions and areas shown are approximate and subject to change without notice. "As Built" dimensions and areas may vary from those shown.
  \*Furniture shown for reference only and not included in purchase of unit.