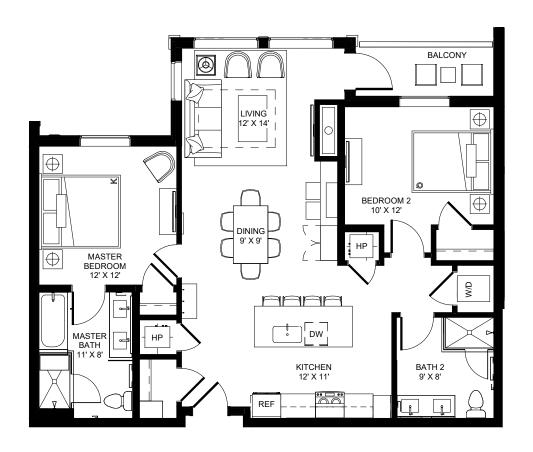

  \*Furniture shown for reference only and not included in purchase of unit.

LEVEL 1 - 3B/3B - W3B

<sup>\*</sup> The Developer reserves the right to make any modifications the Developer deems necessary.

\* All dimensions and areas shown are approximate and subject to change without notice. "As Built" dimensions and areas may vary from those shown.

\*Furniture shown for reference only and not included in purchase of unit.