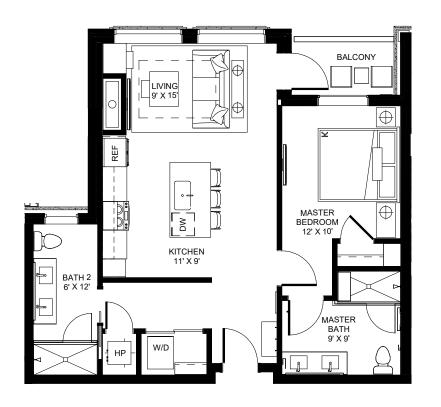

ARCHITECTURE URBAN DESIGN INTERIOR DESIGN

8'

16'

0' 2' 4'

LEVEL 2 - 1B/2B + KITCHENETTE - W1A

<sup>\*</sup> The Developer reserves the right to make any modifications the Developer deems necessary.

\* All dimensions and areas shown are approximate and subject to change without notice. "As Built" dimensions and areas may vary from those shown.

\* Furniture shown for reference only and not included in purchase of unit.

<sup>\*</sup> The Developer reserves the right to make any modifications the Developer deems necessary.
\* At dimensions and areas shown are approximate and subject to change without notice. "As Built" dimensions and areas may vary from those shown.
\*Furniture shown for reference only and not included in purchase of unit.