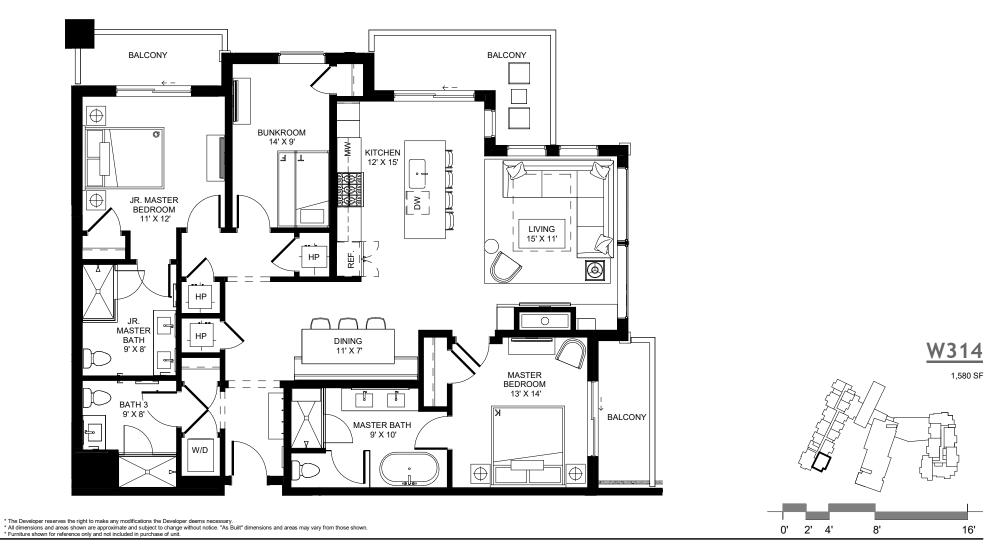

  \*Furniture shown for reference only and not included in purchase of unit.

LEVEL 1 - 3B/3B - W3B

<sup>\*</sup> The Developer reserves the right to make any modifications the Developer deems necessary.

\* All dimensions and areas shown are approximate and subject to change without notice. "As Built" dimensions and areas may vary from those shown.

\*Furniture shown for reference only and not included in purchase of unit.