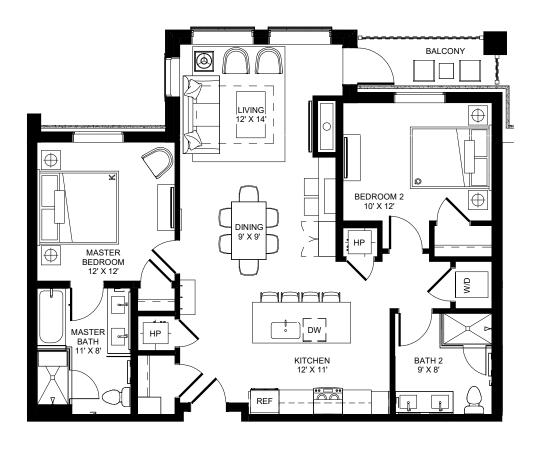

ARCHITECTURE **URBAN DESIGN** INTERIOR DESIGN

LEVEL 2 - 1B/1B + FULL KITCHEN - W1B

The Developer reserves the right to make any modifications the Developer deems necessary.
 All dimensions and areas shown are approximate and subject to change without notice. "As Built" dimensions and areas may vary from those shown.
 Furniture shown for reference only and not included in purchase of unit.

ARCHITECTURE **URBAN DESIGN** INTERIOR DESIGN

LEVEL 2 - 2B/2B - W2A

ARCHITECTURE URBAN DESIGN INTERIOR DESIGN

LEVEL 2 - 1B/1B + FULL KITCHEN - TYPE A - W1E

<sup>\*</sup> The Developer reserves the right to make any modifications the Developer deems necessary.
\* All dimensions and areas shown are approximate and subject to change without notice. "As Built" dimensions and areas may vary from those shown.
\*Furniture shown for reference only and not included in purchase of unit.