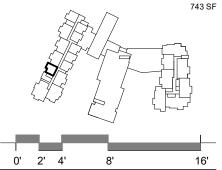

ARCHITECTURE URBAN DESIGN INTERIOR DESIGN

LEVEL 5 - 1B/2B + FULL KITCHEN - W1C

738 SF

- \* The Developer reserves the right to make any modifications the Developer deems necessary.
  \* All dimensions and areas shown are approximate and subject to change without notice. "As Built" dimensions and areas may vary from those shown.
  \*Furniture shown for reference only and not included in purchase of unit.