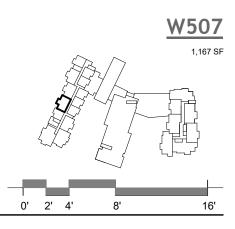

**W501** 

1,169 SF

16'

ARCHITECTURE URBAN DESIGN INTERIOR DESIGN

LEVEL 5 - 1B/2B + KITCHENETTE - W1A

<sup>\*</sup> The Developer reserves the right to make any modifications the Developer deems necessary.
\* All dimensions and areas shown are approximate and subject to change without notice. "As Built" dimensions and areas may vary from those shown.
\*Furniture shown for reference only and not included in purchase of unit.