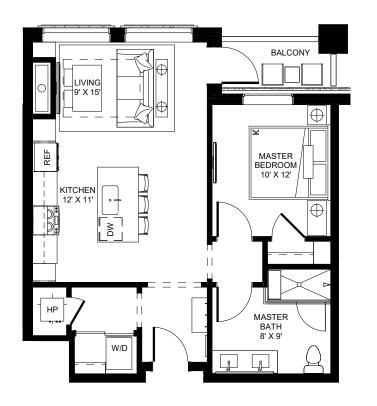

16'

LEVEL 3 - 3B/3B - W3B

LEVEL 3 - 3B/3B - W3A

ARCHITECTURE URBAN DESIGN INTERIOR DESIGN

LEVEL 4 - 1B/2B + KITCHENETTE - W1A

ARCHITECTURE **URBAN DESIGN** INTERIOR DESIGN

LEVEL 4 - 2B/2B - W2A

ARCHITECTURE URBAN DESIGN INTERIOR DESIGN