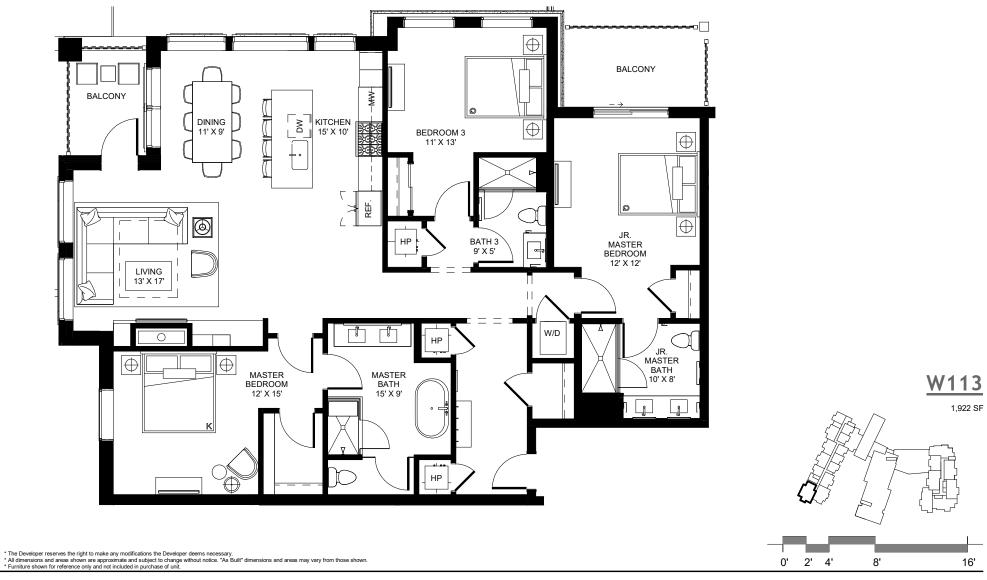

  \*Furniture shown for reference only and not included in purchase of unit.

LEVEL 1 - 3B/3B - W3B

<sup>\*</sup> The Developer reserves the right to make any modifications the Developer deems necessary.

\* All dimensions and areas shown are approximate and subject to change without notice. "As Built" dimensions and areas may vary from those shown.

\*Furniture shown for reference only and not included in purchase of unit.