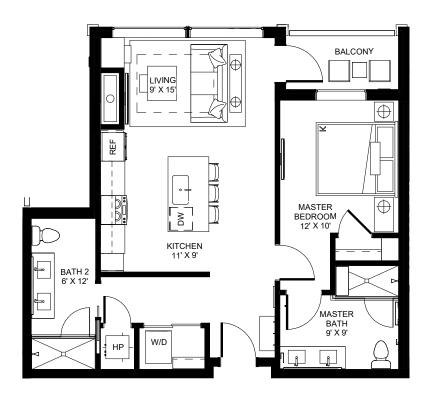

ARCHITECTURE **URBAN DESIGN** INTERIOR DESIGN

LEVEL 2 - 1B/1B + FULL KITCHEN - W1B

The Developer reserves the right to make any modifications the Developer deems necessary.
 All dimensions and areas shown are approximate and subject to change without notice. "As Built" dimensions and areas may vary from those shown.
 Furniture shown for reference only and not included in purchase of unit.