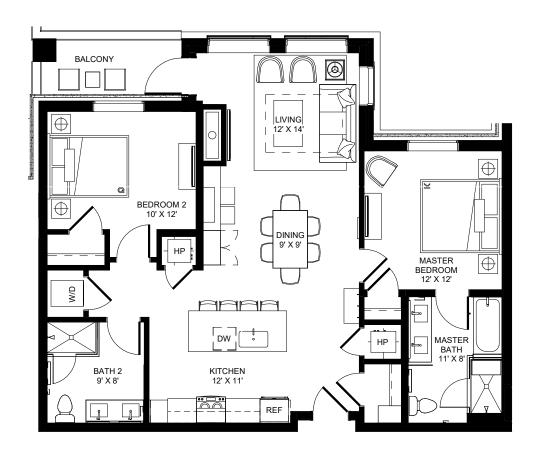

ARCHITECTURE URBAN DESIGN INTERIOR DESIGN

LEVEL 1 - 1B/2B + KITCHENETTE - W1A

<sup>\*</sup> The Developer reserves the right to make any modifications the Developer deems necessary.

\*All dimensions and areas shown are approximate and subject to change without notice. "As Built" dimensions and areas may vary from those shown.

\*Furniture shown for reference only and not included in purchase of unit.

- \* The Developer reserves the right to make any modifications the Developer deems necessary.

  \*All dimensions and areas shown are approximate and subject to change without notice. "As Built" dimensions and areas may vary from those shown.