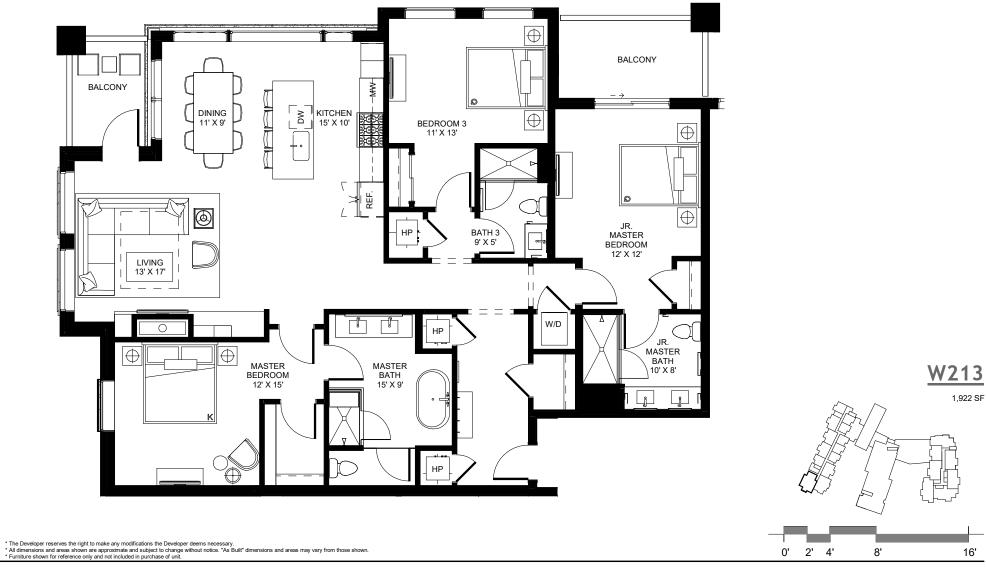

  \*Furniture shown for reference only and not included in purchase of unit.

LEVEL 1 - 3B/3B - W3B

<sup>\*</sup> The Developer reserves the right to make any modifications the Developer deems necessary.

\* All dimensions and areas shown are approximate and subject to change without notice. "As Built" dimensions and areas may vary from those shown.

\*Furniture shown for reference only and not included in purchase of unit.