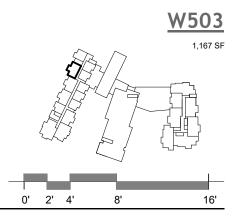

LEVEL 5 - 1B/2B + KITCHENETTE - W1A

<sup>\*</sup> The Developer reserves the right to make any modifications the Developer deems necessary.

\* All dimensions and areas shown are approximate and subject to change without notice. "As Built" dimensions and areas may vary from those shown.

\* Furniture shown for reference only and not included in purchase of unit.

LEVEL 5 - 3B/3B - W3B