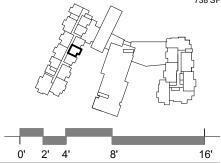

ARCHITECTURE URBAN DESIGN INTERIOR DESIGN

LEVEL 5 - 1B/2B + FULL KITCHEN - W1C

738 SF

- \* The Developer reserves the right to make any modifications the Developer deems necessary.
  \* All dimensions and areas shown are approximate and subject to change without notice. "As Built" dimensions and areas may vary from those shown.
  \*Furniture shown for reference only and not included in purchase of unit.