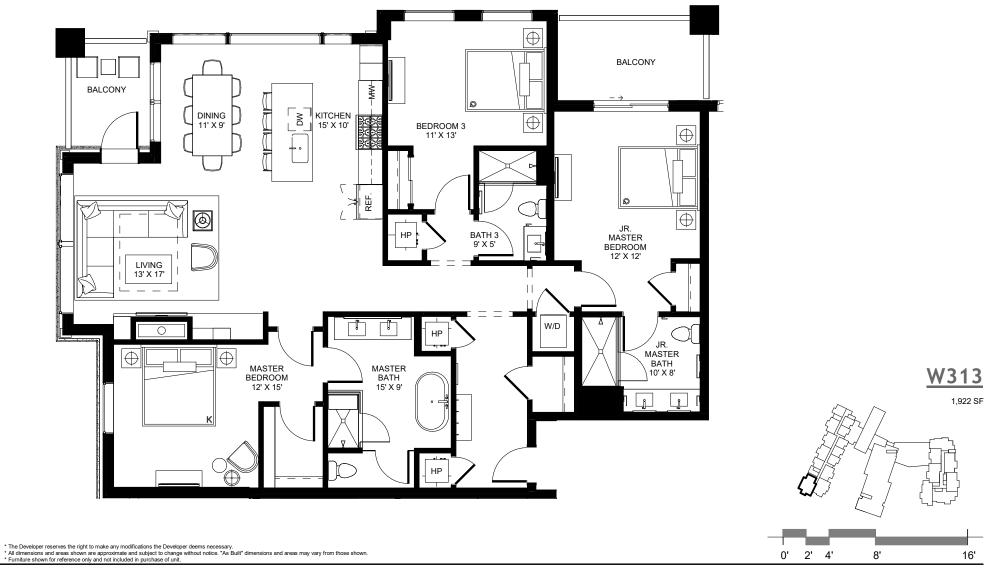

The ten premier, corner 3-bedroom Residences look directly over the River Run Gondola with unobstructed views of the Ski Slopes. Each Residence includes 36" Wolf Gas Range and Subzero Refrigerator, premium Quartz countertops, elegant long and low fireplaces, and either two or three private outdoor balconies.

  \*Furniture shown for reference only and not included in purchase of unit.

LEVEL 1 - 3B/3B - W3B

<sup>\*</sup> The Developer reserves the right to make any modifications the Developer deems necessary.

\* All dimensions and areas shown are approximate and subject to change without notice. "As Built" dimensions and areas may vary from those shown.

\*Furniture shown for reference only and not included in purchase of unit.