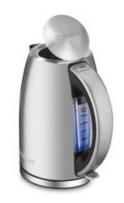

### KITCHEN ITEMS

Blender Cuisinart

Coffee Maker Breville

Hand Mixer Cuisinart

Tea Kettle Cuisinart

Toaster Breville

Waffle Maker\* Cuisinart