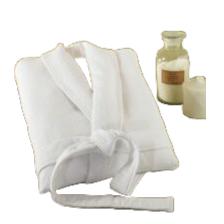

### BATHROOMACCESSORIES

Bath Towels & Terrys Lynova, Dobby Border

Bath Towels + Hand Towels + Washcloths + Bath Mat

Bathrobes Lago Shawl collar 100% cotton

Hair Dryer

Hair Dryer Bag

Shower Curtain (ADA)

Vanity Mirror