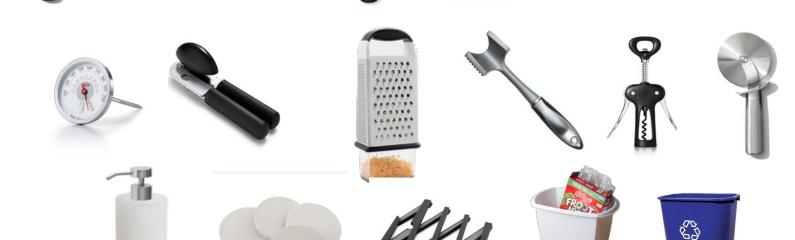

KITCHEN LINENS Napkins, Placemats, Dish Towels, Hot pad/trivet

STORAGE ITEMS Amenity Basket, Silverware & Utensil Trays, Chip Clips

OTHER KITCHEN TOOLS & ITEMS
Soap dispenser, Garlic press, Peeler, Can Opener, Thermometer,
Ice Cream Scoop, Scrub Brush, Pizza Cutter, Wine Opener,
Meat Tenderizer, Grater, Basting Brush, Coasters, Trivet,
Trash Can, Recylcing Container & More