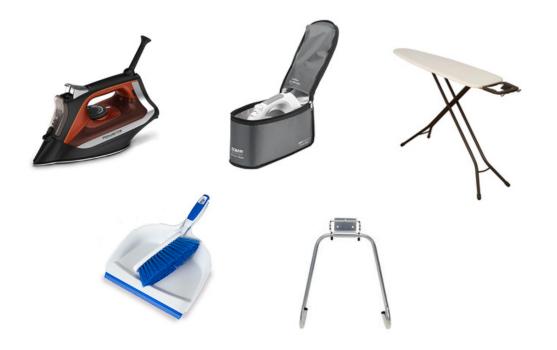

## OTHERACCESSORIES

Cleaning & Ironing

Safety & Miscellaneous Items Safe, Fire Extinguisher, Flashlight & 3-Step Step Stool