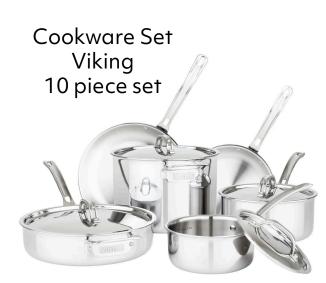

### KITCHEN ITEMS

Blender Cuisinart

Coffee Maker Breville

Hand Mixer Cuisinart

Tea Kettle Cuisinart

Toaster Breville

Waffle Maker\* Cuisinart