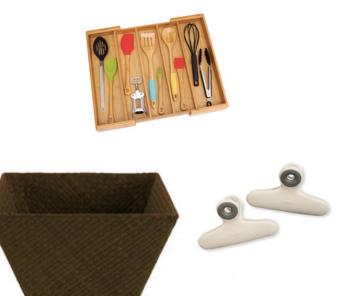

#### KITCHEN ITEMS

CHILDREN'S TABLEWARE \*
Ekobo
Plates, Bowls, Cups, Forks & Spoons

UTENSILS Tongs, Serving Spoons, Spatulas, Slotted Spoon, Spaghetti Spoon, Ladles

BAKING ITEMS
Measuring Cups, Measuring Spoons & Whisk

KITCHEN LINENS Napkins, Placemats, Dish Towels, Hot pad/trivet

STORAGE ITEMS Amenity Basket, Silverware & Utensil Trays, Chip Clips

OTHER KITCHEN TOOLS & ITEMS
Soap dispenser, Garlic press, Peeler, Can Opener, Thermometer,
Ice Cream Scoop, Scrub Brush, Pizza Cutter, Wine Opener,
Meat Tenderizer, Grater, Basting Brush, Coasters, Trivet,
Trash Can, Recylcing Container & More