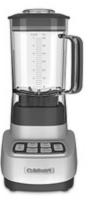

### KITCHEN ITEMS

Blender Cuisinart

Coffee Maker Breville

Hand Mixer Cuisinart

Tea Kettle Cuisinart

Toaster Breville

Waffle Maker\* Cuisinart