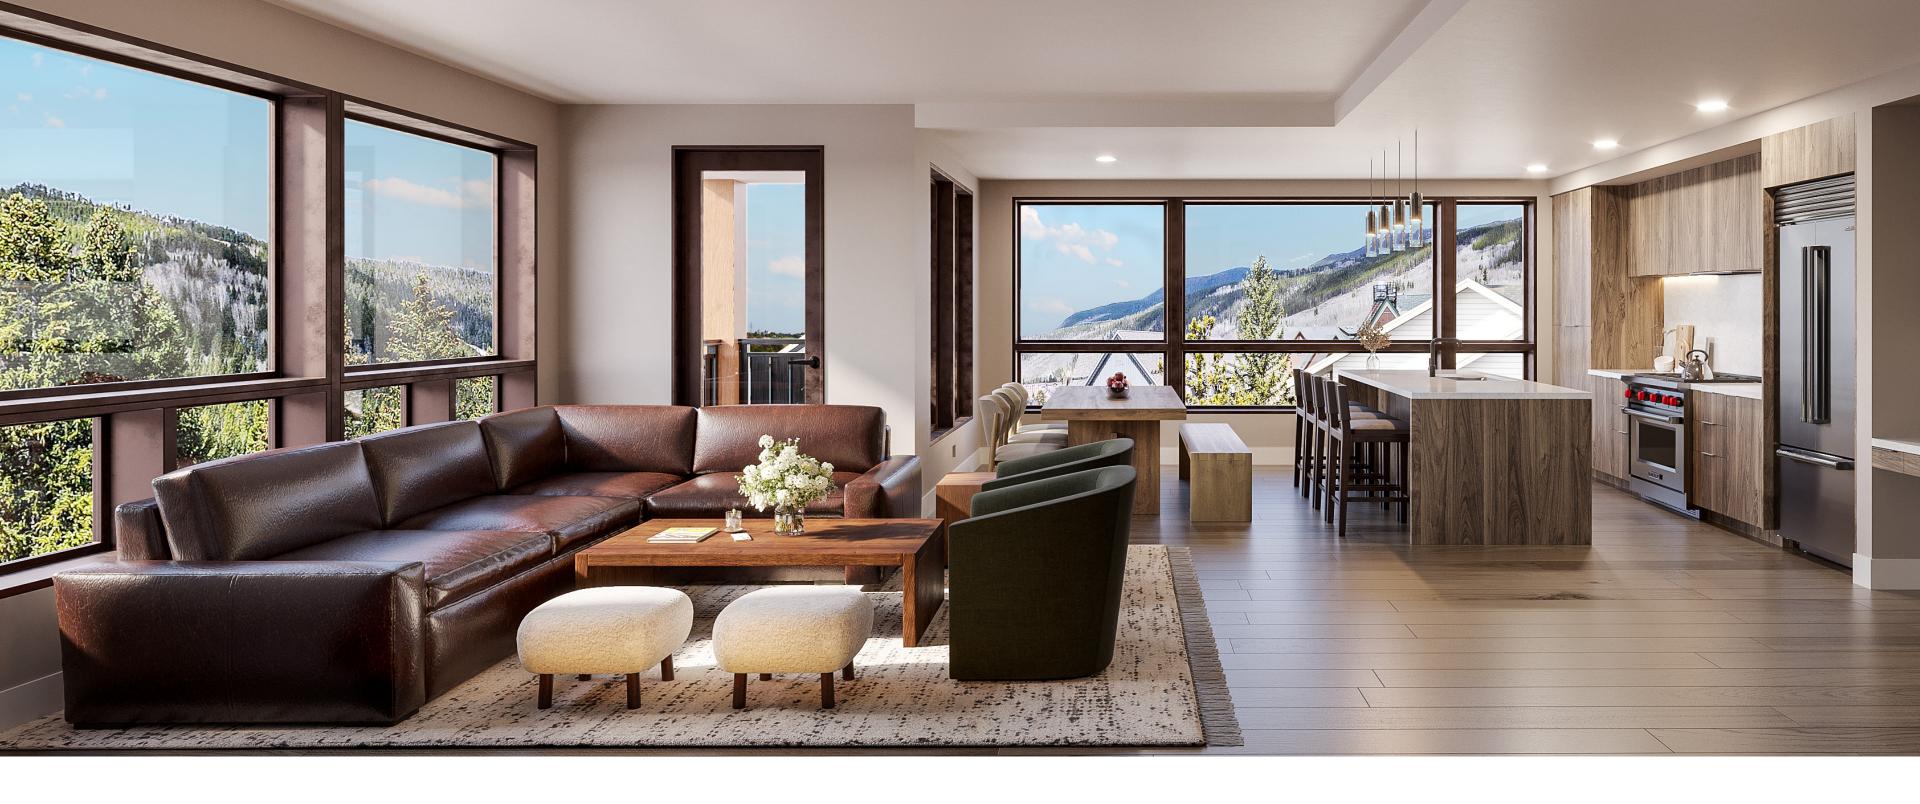

#### KINDRED'S HOUSEWARES PACKAGE

The Kindred Housewares package is an all-inclusive, white-glove offering that provides all of the accessories, items, linens, towels, small appliances & everything you need to outfit and equip your new luxury Kindred Residence and prepare it for you and/or your guests. This is the approved package for the Kindred Rental program, managed by RockResorts, the Vail Resorts collection of luxury properties, that includes everything for your slopeside residence, in one easy and convenient package.

Our professional team has selected high-quality items, such as Cuisinart, Fortessa, Four Hands and Schott Zwiesel, that meet the high standards of Kindred and RockResorts and are designed to be durable, functional and beautiful. Our Kindred package provides a fully-stocked residence ready for you and/or your guests without the stress or hassle of shopping, coordinating individual purchases, tracking packages, unpacking or preparing your residence.