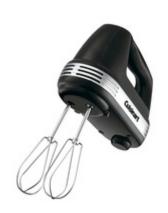

### KITCHEN ITEMS

Blender Cuisinart

Coffee Maker Breville

Hand Mixer Cuisinart

Tea Kettle Cuisinart

Toaster Breville

Waffle Maker\* Cuisinart